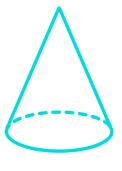

3D Shapes Quest - KIDS

Circle all the shapes that have more than one >1 and less than six <6 faces.