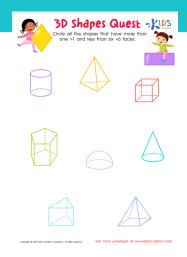

3D Shapes Quest - KIDS

Circle all the shapes that have more than one >1 and less than six <6 faces.

## **3D Shapes Quest Worksheet**