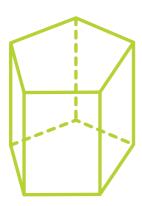

3D Shapes Quest - KIDS

Circle all the shapes that have more than one >1 and less than six <6 faces.