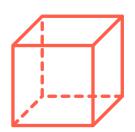

3D Shapes Quest - KIDS

Circle all the shapes that have more than one >1 and less than six <6 faces.