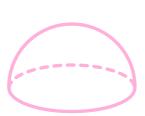

3D Shapes Quest - KIDS

Circle all the shapes that have more than one >1 and less than six <6 faces.