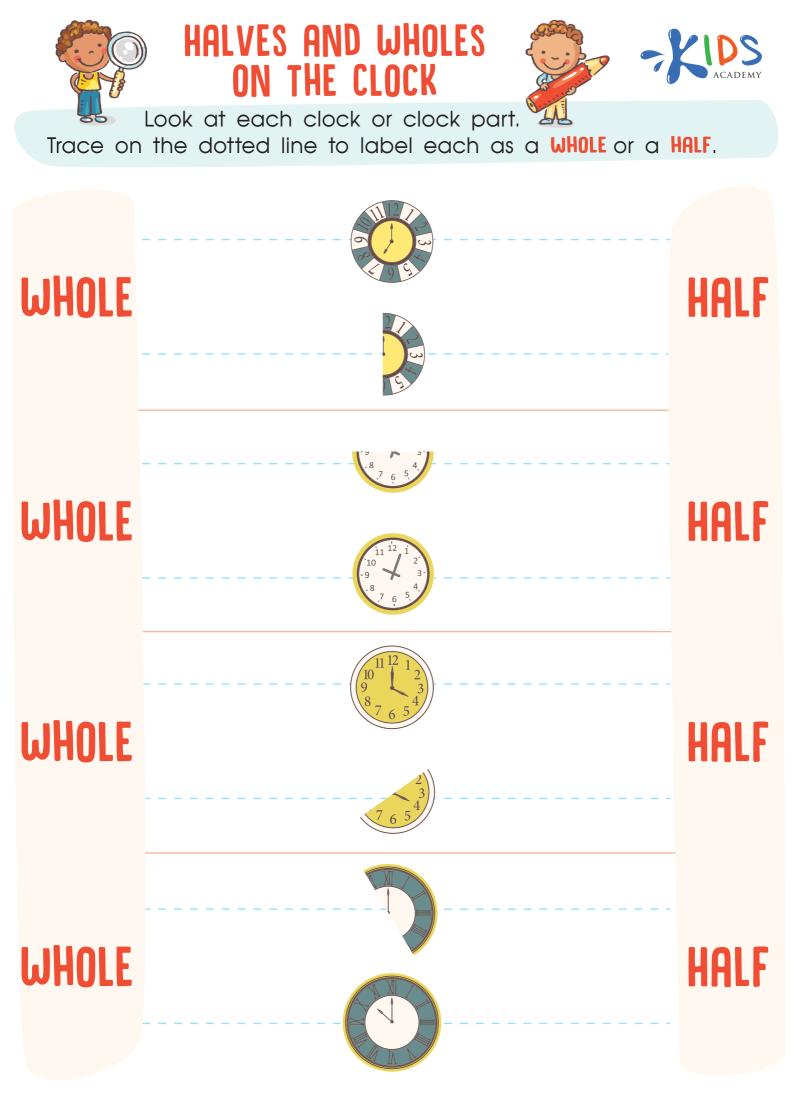

## Halves and Wholes on the Clock Worksheet



## Worksheet Answer Key.

Scan the QR code to get the answer key for this worksheet. In it, you'll also find an explanation of how to solve the worksheet and additional learning resources.





## Complete this worksheet online.

Scan the QR code below to open this interactive worksheet!

Let your child learn and play! The worksheet comes with a professional voice over of the task, and will be automatically checked and scored upon completion. Your child will also get suggestions of similar activities.



You can open this online worksheet in any browser and on any device. NO registration or app installation is needed to start learning. Just scan the QR code and there you are!

## Ready to learn more? Use the code below to access a free lesso