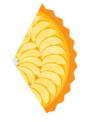

**PIECE IT TOGETHER** Circle the piece that would fit to make the pie whole.

## **Piece it together Worksheet**

PIECE IT TOGETHER Circle the piece that would