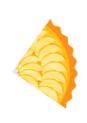

**PIECE IT TOGETHER** Circle the piece that would fit to make the pie whole.

## **Piece it together Worksheet**

PIECE IT TOGETHER Circle the piece that would