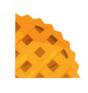

**PIECE IT TOGETHER** Circle the piece that would fit to make the pie whole.

## **Piece it together Worksheet**

PIECE IT TOGETHER Circle the piece that would