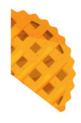

**PIECE IT TOGETHER** Circle the piece that would fit to make the pie whole.

## **Piece it together Worksheet**

PIECE IT TOGETHER Circle the piece that would