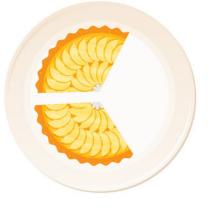

**PIECE IT TOGETHER** Circle the piece that would fit to make the pie whole.

## **Piece it together Worksheet**

PIECE IT TOGETHER Circle the piece that would