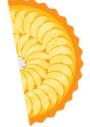

**PIECE IT TOGETHER** Circle the piece that would fit to make the pie whole.

## **Piece it together Worksheet**

PIECE IT TOGETHER Circle the piece that would