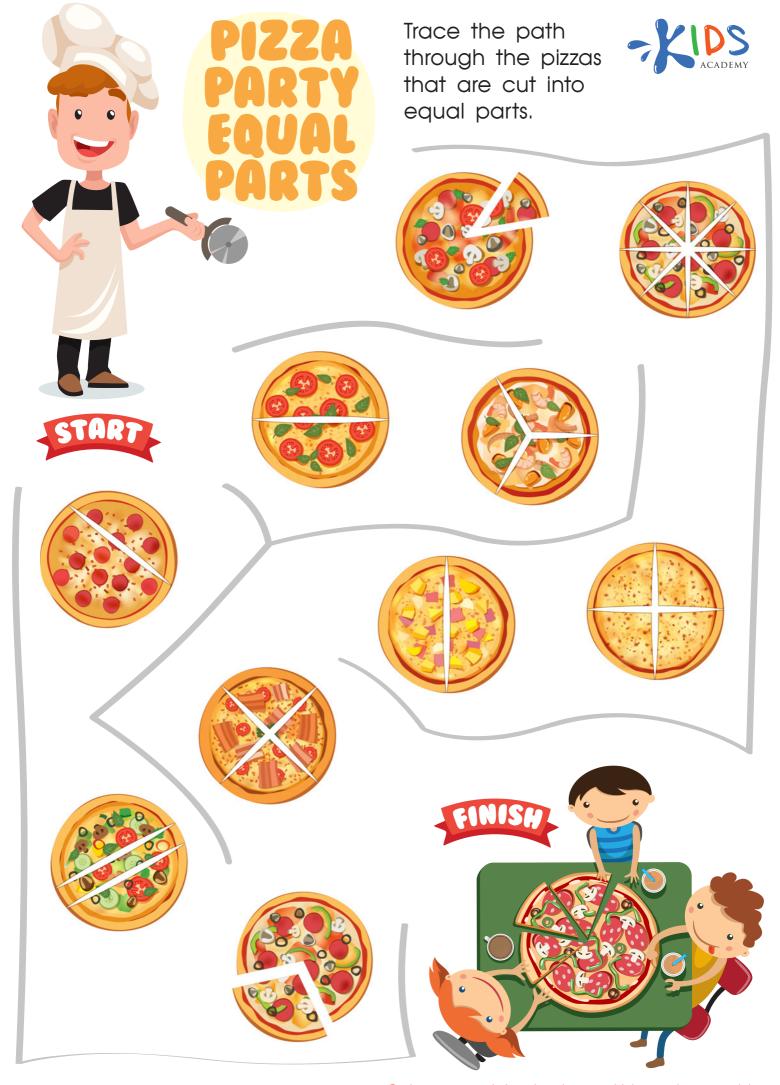

## Pizza Party Equal Parts Worksheet



## Worksheet Answer Key.

Scan the QR code to get the answer key for this worksheet. In it, you'll also find an explanation of how to solve the worksheet and additional learning resources.





## Complete this worksheet online.

Scan the QR code below to open this interactive worksheet!

Let your child learn and play! The worksheet comes with a professional voice over of the task, and will be automatically checked and scored upon completion. Your child will also get suggestions of similar activities.



You can open this online worksheet in any browser and on any device. NO registration or app installation is needed to start learning. Just scan the QR code and there you are!

## Ready to learn more? Use the code below to access a free lesson!

Int