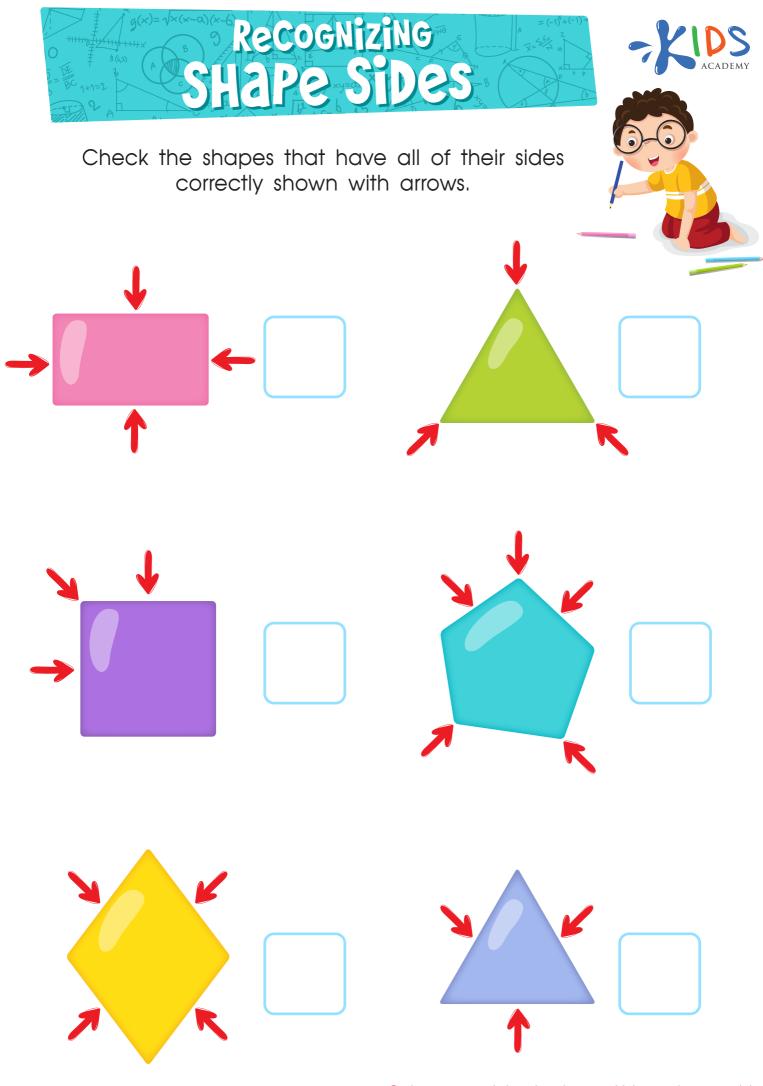

## **Recognizing Shape Sides Worksheet**



## Worksheet Answer Key.

Scan the QR code to get the answer key for this worksheet. In it, you'll also find an explanation of how to solve the worksheet and additional learning resources.





## Complete this worksheet online.

Scan the QR code below to open this interactive worksheet!

Let your child learn and play! The worksheet comes with a professional voice over of the task, and will be automatically checked and scored upon completion. Your child will also get suggestions of similar activities.



You can open this online worksheet in any browser and on any device. NO registration or app installation is needed to start learning. Just scan the QR code and there you are!

## Ready to learn more? Use the code below to access a free lesson!