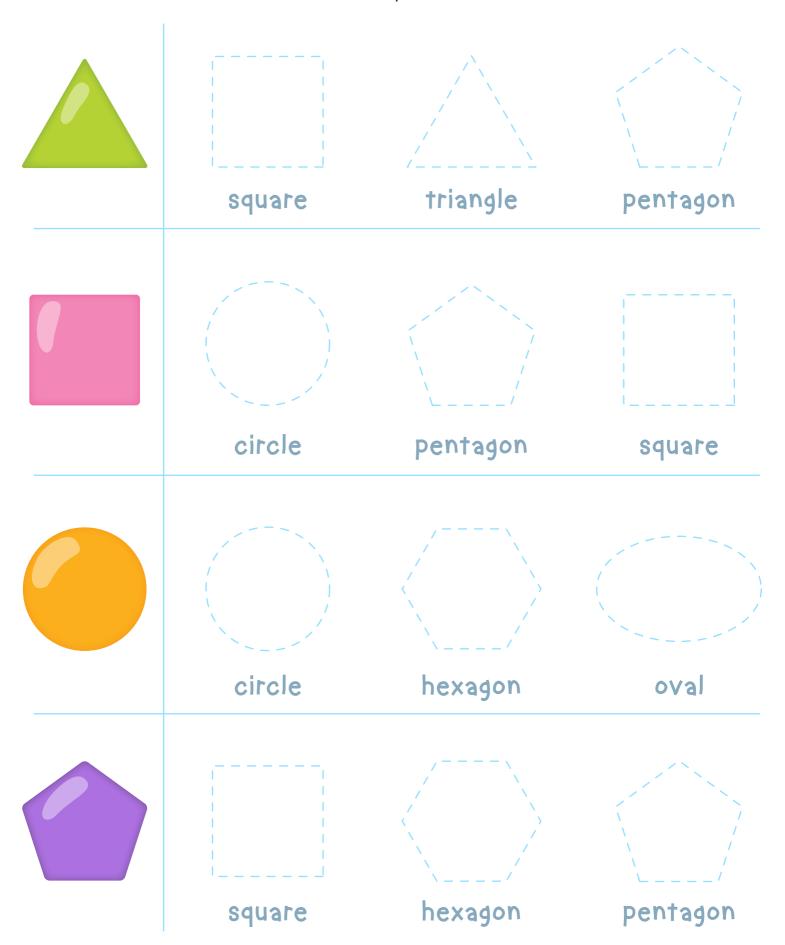

# Twin Shapes

In each row trace on the dotted lines to match the shape on the left.