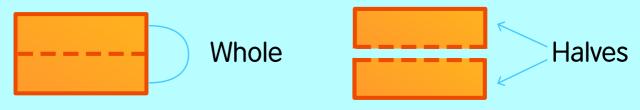

# Wholes and Halves

Equal parts of a shape are called **fractions**. When a **whole** shape is cut into 2 equal parts, we call them **halves**.

Look at each pair. Which is the whole and which is the half? Draw a line from the picture to the matching word.