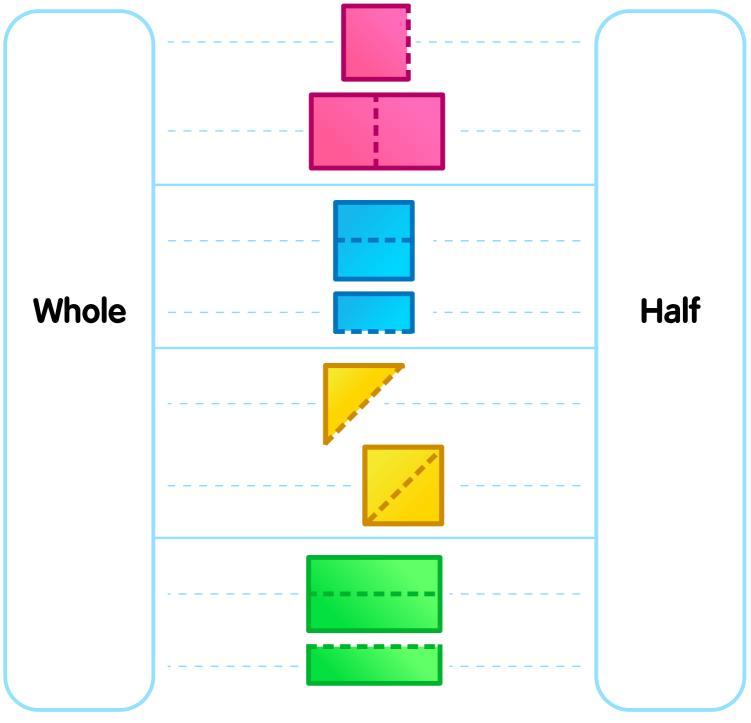

# Wholes and Halves

Equal parts of a shape are called **fractions**. When a **whole** shape is cut into 2 equal parts, we call them **halves**.

Look at each pair. Which is the whole and which is the half? Draw a line from the picture to the matching word.