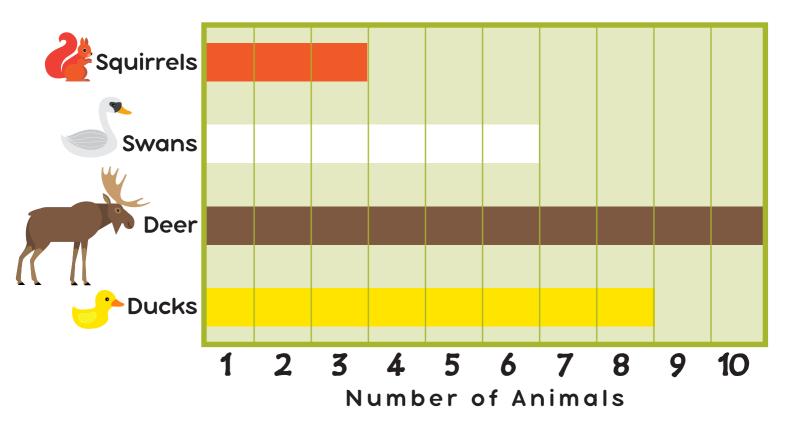

### Bar Graph

Olivia visited a national park and saw some animals there. She made a graph with all the animals she saw. Use the bar graph to help you answer the questions below.

| 1. Did Olivia see                  | e any dogs in th | ne park? | Yes | No    |
|------------------------------------|------------------|----------|-----|-------|
| 2. How many swans did she see?     | 4                | 5        | 6   | 7     |
| 3. How many deer did the girl see? | 10               | 5        | 20  | 1     |
| 4. There are few                   | •                | Tr       | ue  | False |