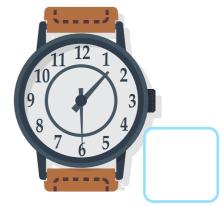

# TIME TO CATCH THE TRAIN. PART 1

Check the box that matches the time.

1:20

5:30

10:10

8:40