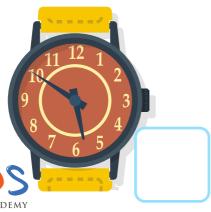

# TIME TO CATCH THE TRAIN. PART 1

Check the box that matches the time.

1:20

5:30

10:10

8:40