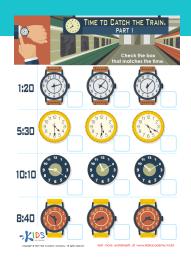

# TIME TO CATCH THE TRAIN. PART 1

Check the box that matches the time.

1:20

5:30

10:10

8:40