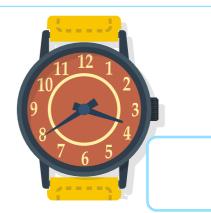

# TIME TO CATCH THE TRAIN. PART 1

Check the box that matches the time.

1:20

5:30

10:10

8:40