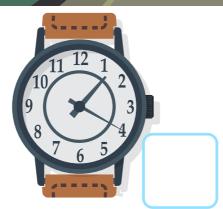

# TIME TO CATCH THE TRAIN. PART 1

Check the box that matches the time.

1:20

5:30

10:10

8:40