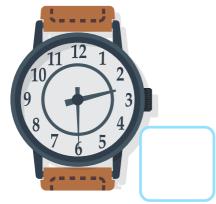

# TIME TO CATCH THE TRAIN. PART 1

Check the box that matches the time.

1:20

5:30

10:10

8:40