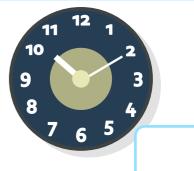

# TIME TO CATCH THE TRAIN. PART 1

Check the box that matches the time.

1:20

5:30

10:10

8:40