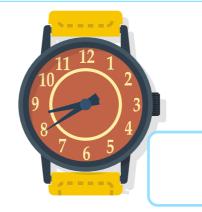

# TIME TO CATCH THE TRAIN. PART 1

Check the box that matches the time.

1:20

5:30

10:10

8:40