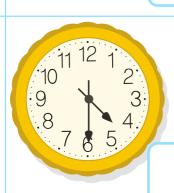

# TIME TO CATCH THE TRAIN. PART 1

Check the box that matches the time.

1:20

5:30

10:10

8:40