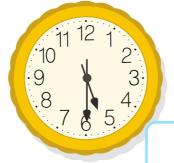

# TIME TO CATCH THE TRAIN. PART 1

Check the box that matches the time.

1:20

5:30

10:10

8:40