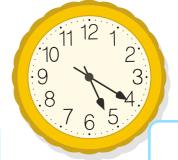

# TIME TO CATCH THE TRAIN. PART 1

Check the box that matches the time.

1:20

5:30

10:10

8:40