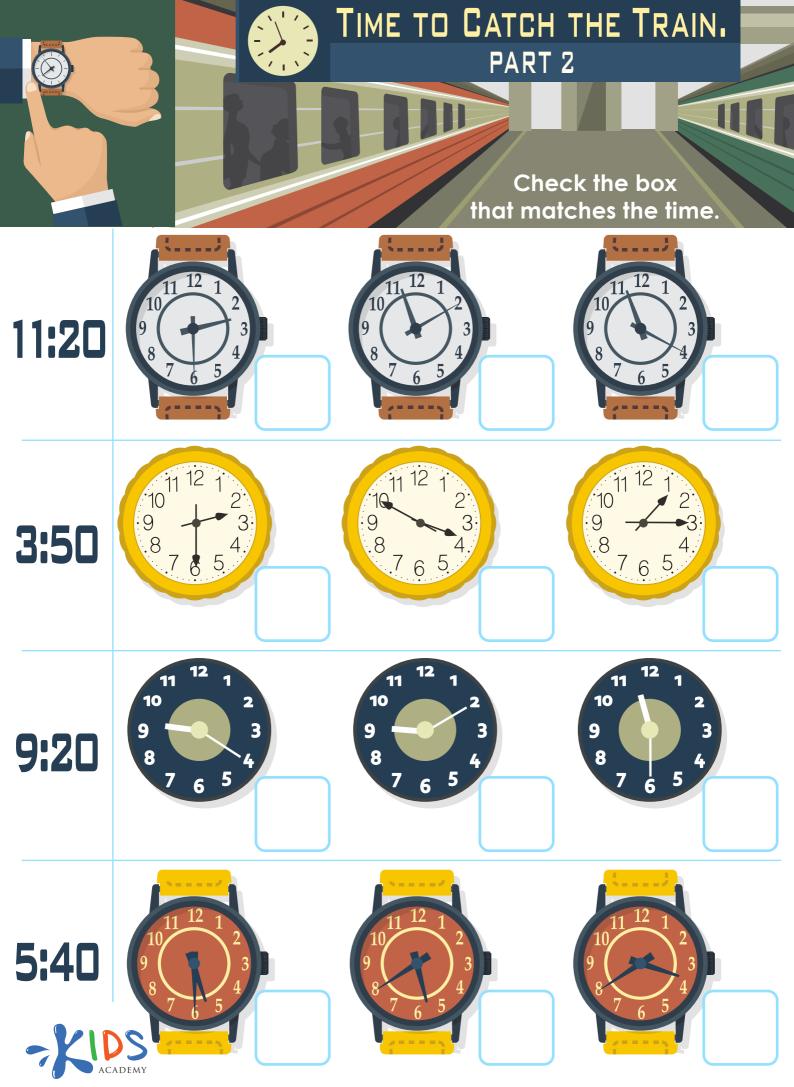

Copyright © 2019 Kids Academy Company. All rights reserved

## Time to Catch the Train Part 2 Worksheet



## Worksheet Answer Key.

Scan the QR code to get the answer key for this worksheet. In it, you'll also find an explanation of how to solve the worksheet and additional learning resources.



## Complete this worksheet online.

Scan the QR code below to open this interactive worksheet!

Let your child learn and play! The worksheet comes with a professional voice over of the task, and will be automatically checked and scored upon completion. Your child will also get suggestions of similar activities.



You can open this online worksheet in any browser and on any device. NO registration or app installation is needed to start learning. Just scan the QR code and there you are!

## Read