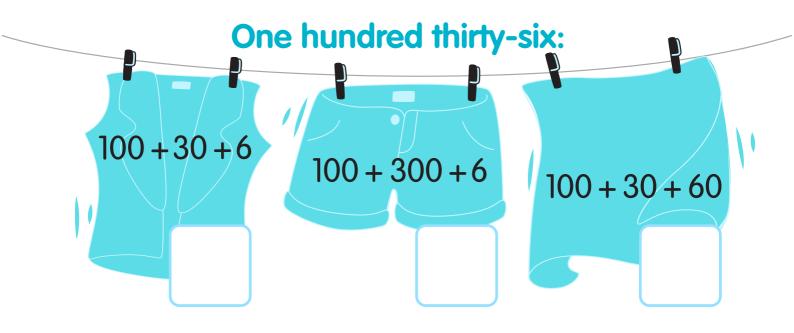

# Expanded Form Practice -XI

Match the numbers in word form to the numbers in expanded form. Check the correct answer.