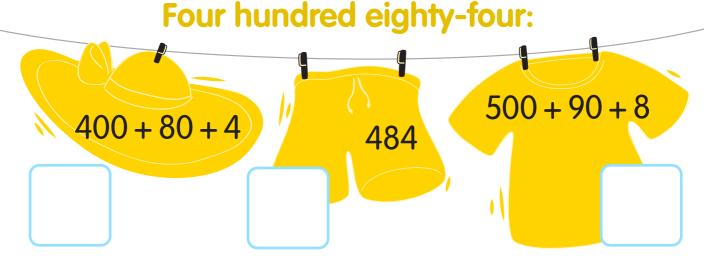

# Expanded Form Practice -XI

Match the numbers in word form to the numbers in expanded form. Check the correct answer.