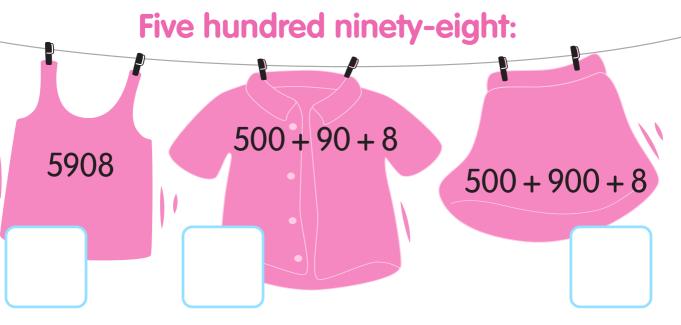

# Expanded Form Practice -XI

Match the numbers in word form to the numbers in expanded form. Check the correct answer.