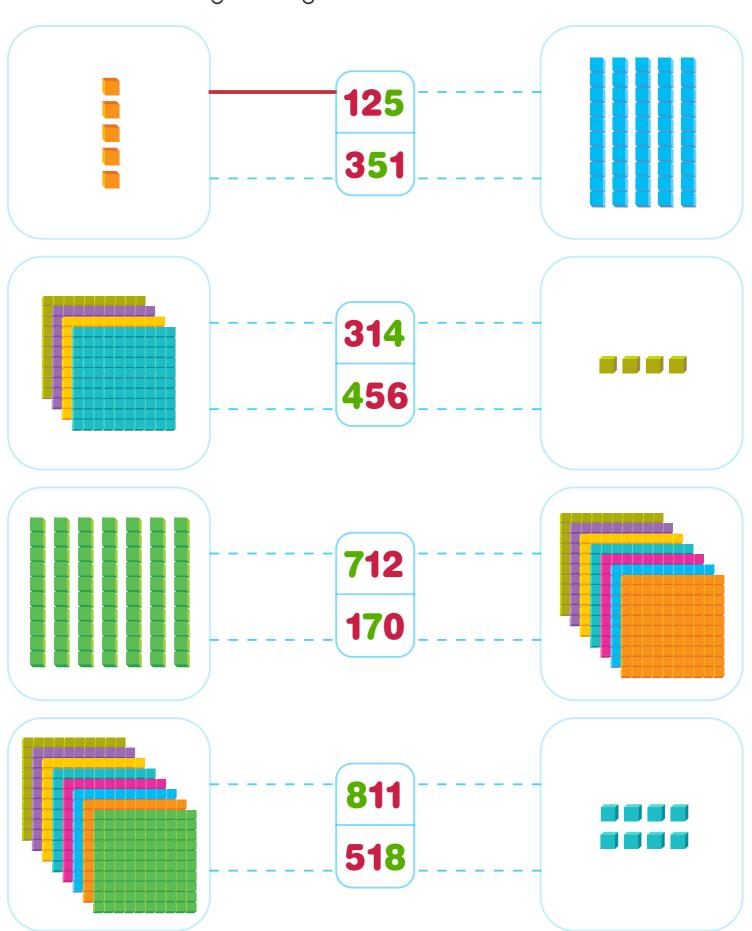

# **Green Digit Value**

Look at each number, and then the **green** digit. Trace the dotted line to match the green digit with its value in base ten blocks.