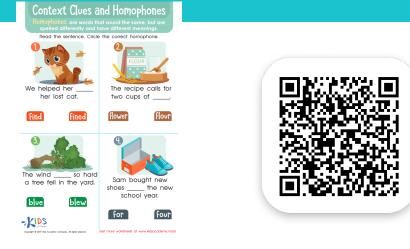

# Context Clues and Homophones

Homophones are words that sound the same, but are spelled differently and have different meanings.

Read the sentence. Circle the correct homophone.

Copyright © 2019 Kids Academy Company. All rights reserved