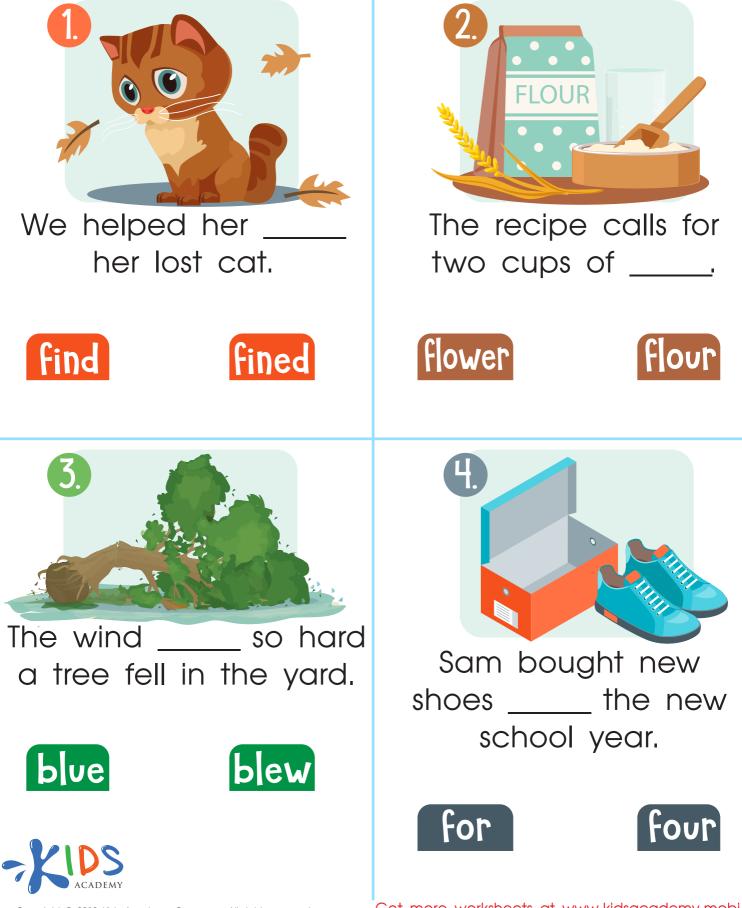

# Context Clues and Homophones

Homophones are words that sound the same, but are spelled differently and have different meanings.

Read the sentence. Circle the correct homophone.

Copyright © 2019 Kids Academy Company. All rights reserved