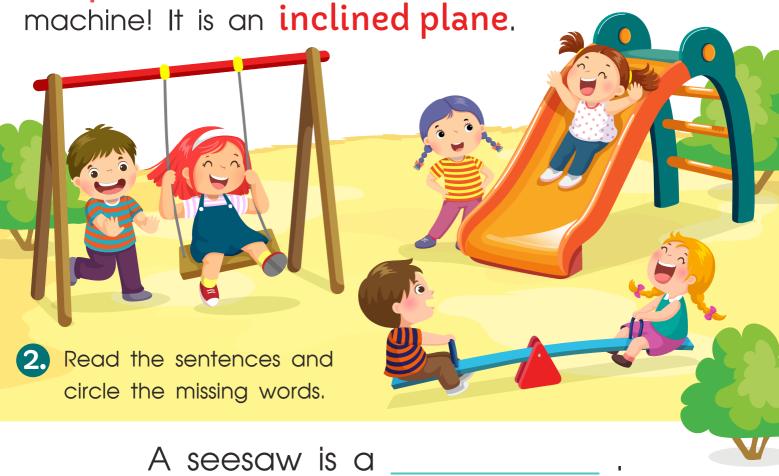

# Simple Machines - KIDS

Read about simple machines.

You see simple machines at the playground. A seesaw pushes up and down. It is a **lever**. A slide is a fun ramp to slide down. Even a swing is a simple

wheel

inclined plane

lever

A slide is a \_\_\_\_\_

wheel

ramp

lever