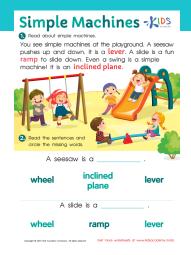

# Simple Machines - KIDS

Read about simple machines.

You see simple machines at the playground. A seesaw pushes up and down. It is a **lever**. A slide is a fun ramp to slide down. Even a swing is a simple

wheel

inclined plane

lever

A slide is a \_\_\_\_\_

wheel

ramp

lever