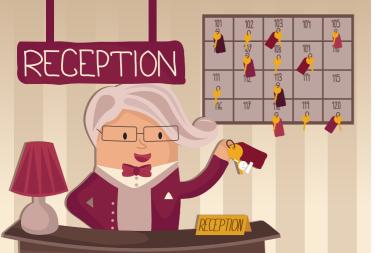

# HOTEL MIX-UP

Help the hotel clerk. The customers can only use the keys that end with **-e**. Circle the correct keys.

eagle