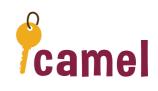

# HOTEL MIX-UP

Help the hotel clerk. The customers can only use the keys that end with **-e**. Circle the correct keys.

eagle