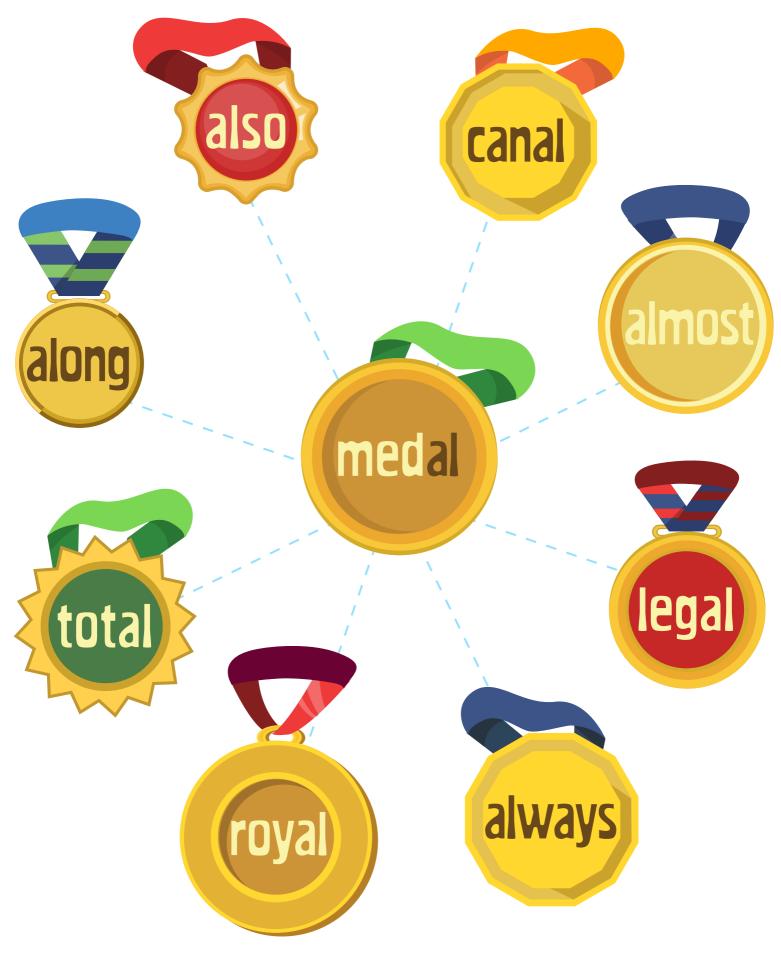

Trace the line if the word ends with -al.

## **Medals: Al Spelling Worksheet**

MEDALS: -al spelling - KIDS