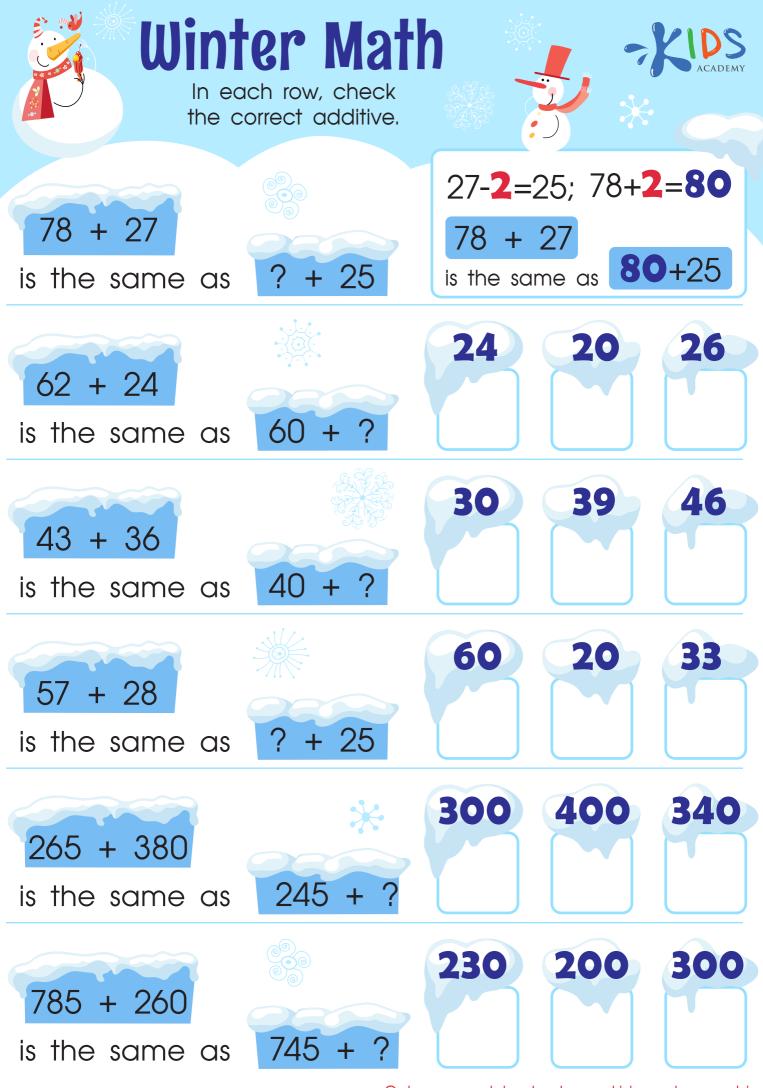

## Worksheet Answer Key.

Scan the QR code to get the answer key for this worksheet. In it, you'll also find an explanation of how to solve the worksheet and additional learning resources.

| In each row, check the correct additive. |         | 10 6 | 5 ×                      |     |
|------------------------------------------|---------|------|--------------------------|-----|
| 78 + 27<br>is the same as                | ? + 25  | 78 + | 25; 78+<br>27<br>me as 8 |     |
| 62 + 24<br>is the same as                | 60 + ?  | 24   | 20                       | 26  |
| 43 + 36<br>is the same as                | 40 + ?  | 30   | 39                       | 46  |
| 57 + 28<br>is the same as                | ? + 25  | 60   | 20                       | 33  |
| 265 + 380<br>is the same as              | 245 + ? | 300  | 400                      | 340 |
| 785 + 260<br>is the same as              | 745 + ? | 230  | 200<br>s of www.kidso    |     |