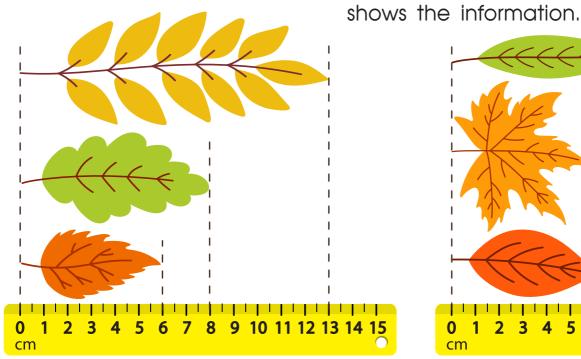

# Leaf Measure Line Plot - KI

Measure each leaf. Check the box with the correct measurements. Trace the correct number of x's to make a line plot that