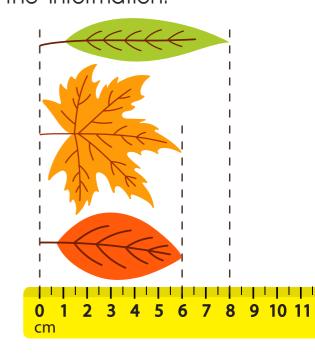

# Leaf Measure Line Plot - KI

Measure each leaf. Check the box with the correct measurements. Trace the correct number of x's to make a line plot that