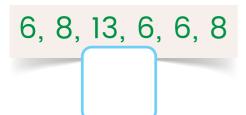

# Leaf Measure Line Plot - KI

Measure each leaf. Check the box with the correct measurements. Trace the correct number of x's to make a line plot that