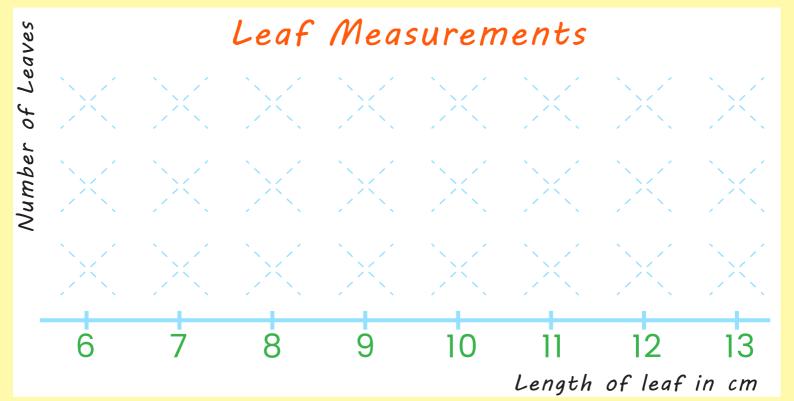

# Leaf Measure Line Plot - KI

Measure each leaf. Check the box with the correct measurements. Trace the correct number of x's to make a line plot that