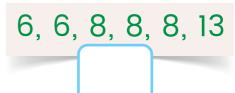

# Leaf Measure Line Plot - KI

Measure each leaf. Check the box with the correct measurements. Trace the correct number of x's to make a line plot that