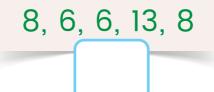

# Leaf Measure Line Plot - KI

Measure each leaf. Check the box with the correct measurements. Trace the correct number of x's to make a line plot that