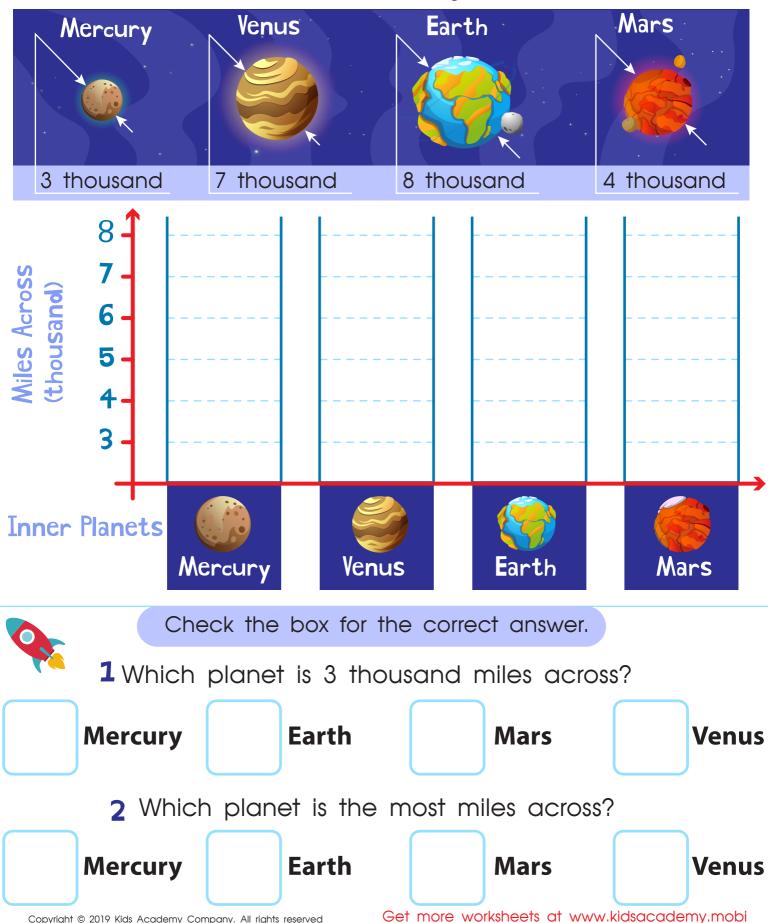

# Solar System Inner Planets Bar Graph

Read the number of miles across each planet. Then use those numbers to trace on the correct dashed line in each bar to complete the graph.

Copyright © 2019 Kids Academy Company. All rights reserved