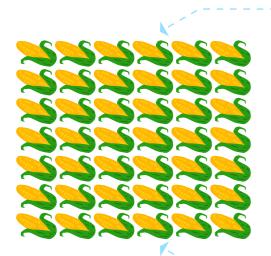

# Divide up the Garden

Trace on the dotted line to connect each array to the matching division equation.

KKKKKK KKKKK KKKKKK