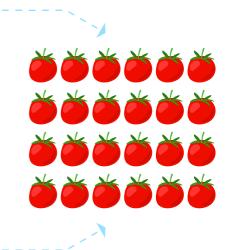

# Divide up the Garden

Trace on the dotted line to connect each array to the matching division equation.

KKKKKK KKKKK KKKKKK