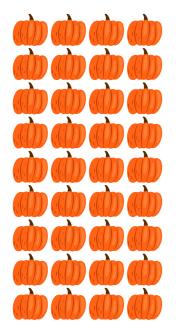

# Divide up the Garden

Trace on the dotted line to connect each array to the matching division equation.

KKKKKK KKKKK KKKKKK