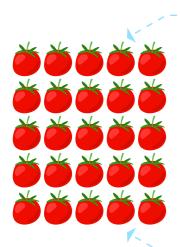

# Divide up the Garden

Trace on the dotted line to connect each array to the matching division equation.

KKKKKK KKKKK KKKKKK