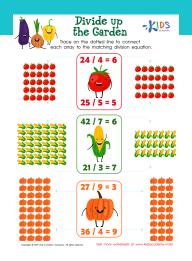

# Divide up the Garden

Trace on the dotted line to connect each array to the matching division equation.

KKKKKK KKKKK KKKKKK

#### **Divide up the Garden Worksheet**