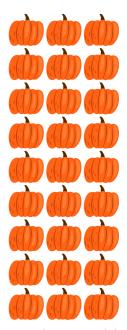

# Divide up the Garden

Trace on the dotted line to connect each array to the matching division equation.

KKKKKK KKKKK KKKKKK