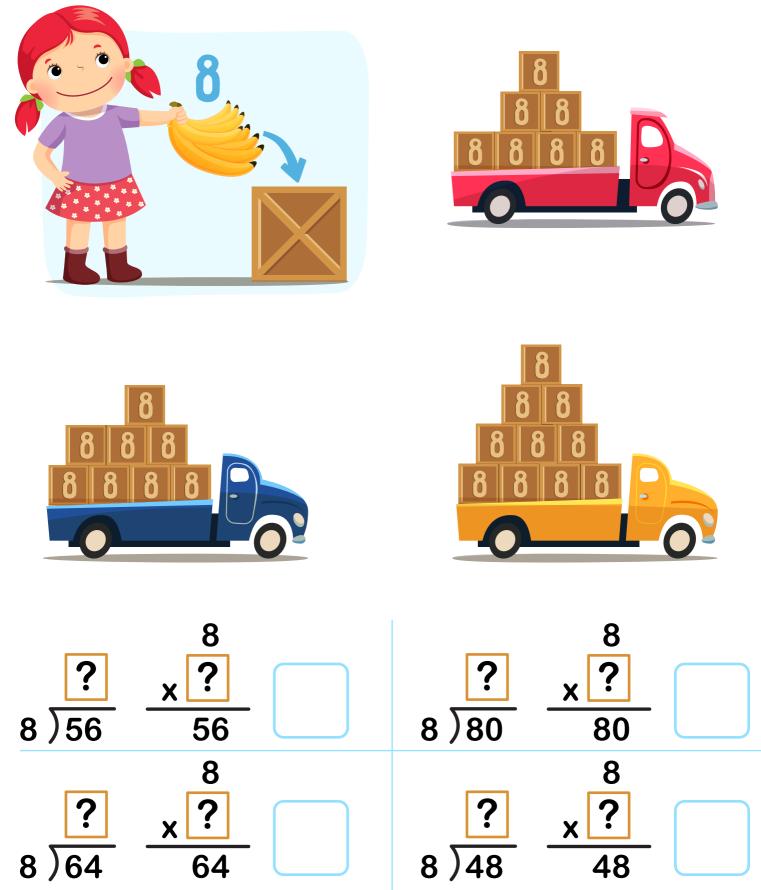

# Going Bananas - Kips

Maria needs to send 56 bananas from her farm to a market in town. Which truck should she send? Circle the truck that has the correct number of crates. Then, check the fact family that matches the correct truck.