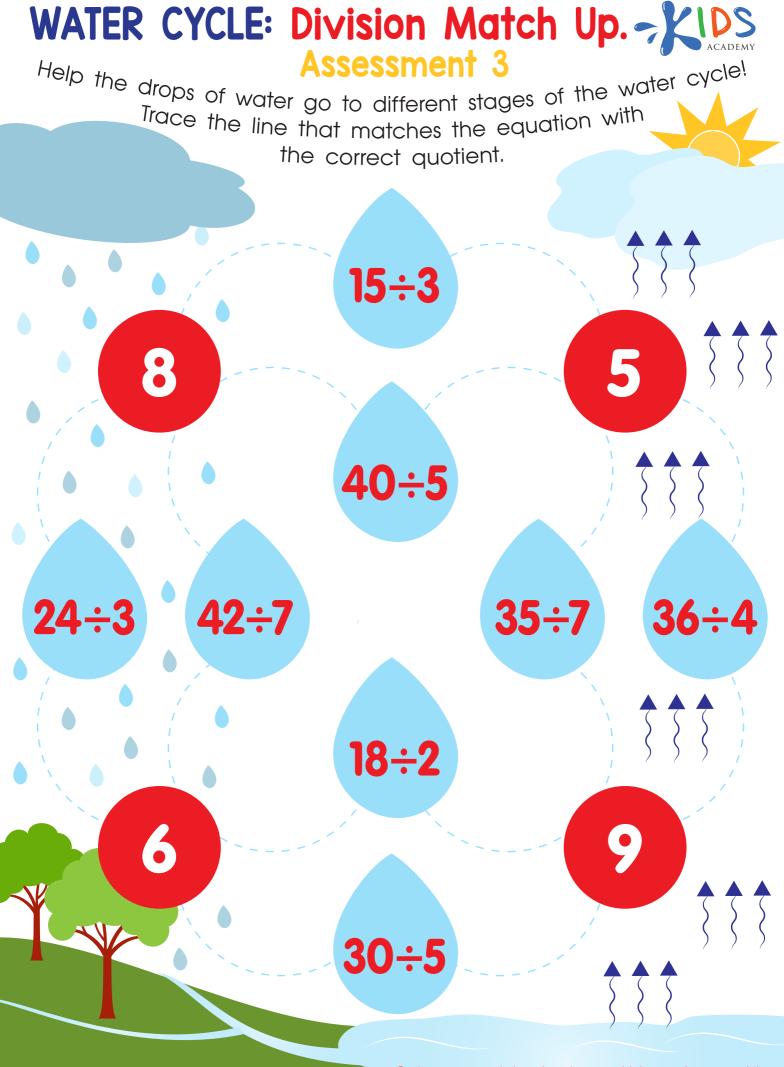

## Water Cycle Division Match Up Assessment 3 Worksheet



## Worksheet Answer Key.

Scan the QR code to get the answer key for this worksheet. In it, you'll also find an explanation of how to solve the worksheet and additional learning resources.





## Complete this worksheet online.

Scan the QR code below to open this interactive worksheet!

Let your child learn and play! The worksheet comes with a professional voice over of the task, and will be automatically checked and scored upon completion. Your child will also get suggestions of similar activities.



You can open this online worksheet in any browser and on any device. NO registration or app installation is needed to start learning. Just scan the QR code and there you are!

## Ready to learn more? Use the code below to access