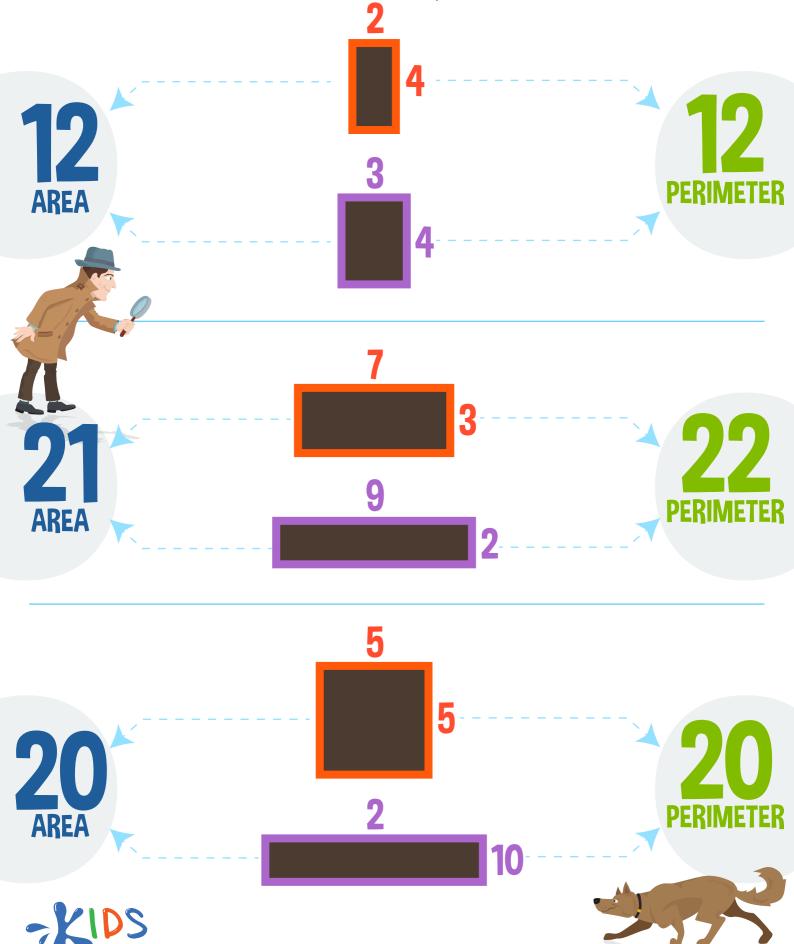

# AREA AND PERIMETER CHALLENGE

Look at the pictures in the middle, and trace along the dotted line to the correct perimeter and area.