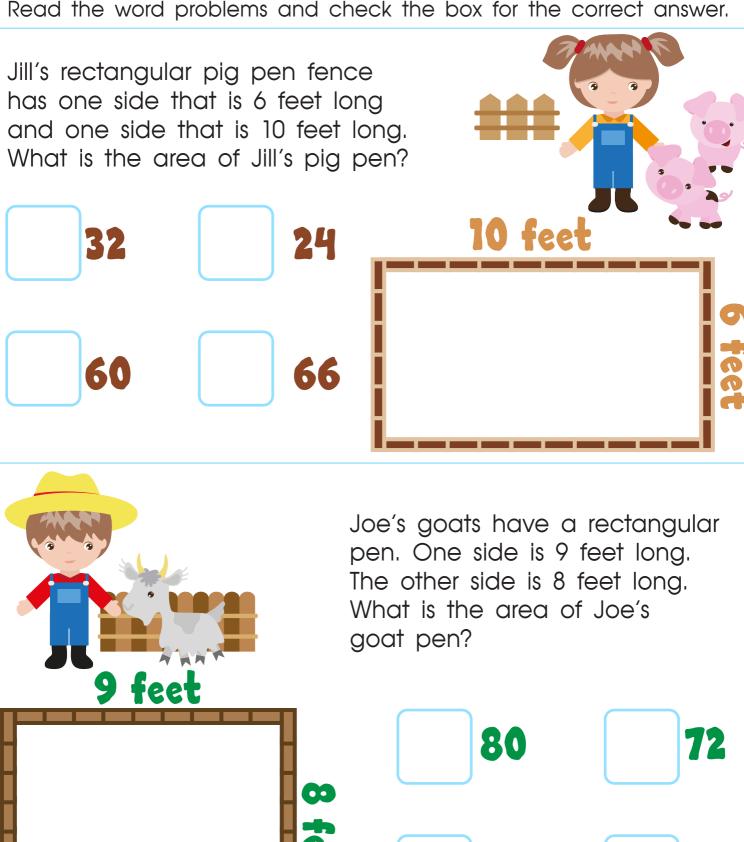

# ne l'ence. -

Read the word problems and check the box for the correct answer.

34

40