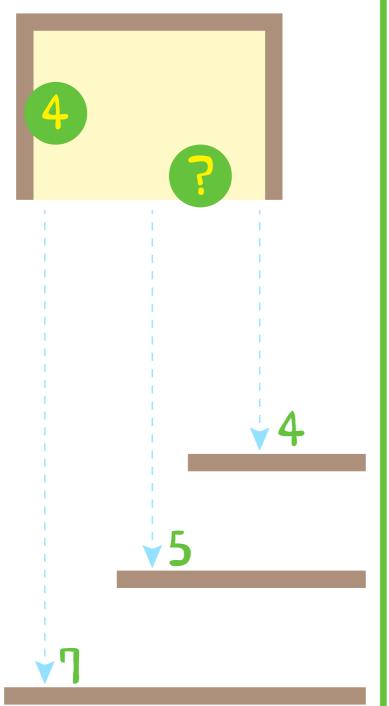

# FIND THE MISSING SIDE - KIDS

Look at the picture and trace the dotted line to match the missing side.