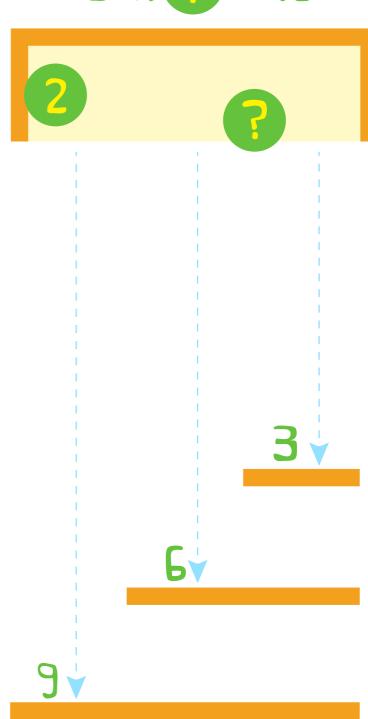

# FIND THE MISSING SIDE - KIDS

Look at the picture and trace the dotted line to match the missing side.