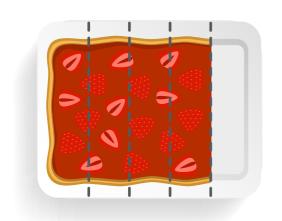

# FOOD FRACTIONS!

What fraction of the food has been eaten? Check the correct answer.

1/2 1/4 2/1

1/4 1/5 1/7

5/1 1/2 1/5

1/4 2/3 3/4