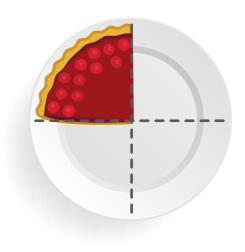

# FOOD FRACTIONS!

What fraction of the food has been eaten? Check the correct answer.

1/2 1/4 2/1

1/4 1/5 1/7

5/1 1/2 1/5

1/4 2/3 3/4