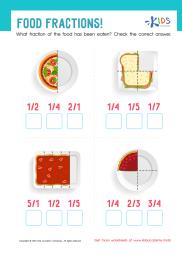

# FOOD FRACTIONS!

What fraction of the food has been eaten? Check the correct answer.

1/2 1/4 2/1

1/4 1/5 1/7

5/1 1/2 1/5

1/4 2/3 3/4