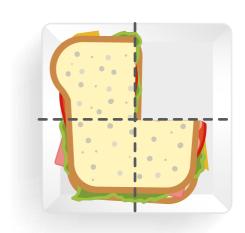

# FOOD FRACTIONS!

What fraction of the food has been eaten? Check the correct answer.

1/2 1/4 2/1

1/4 1/5 1/7

5/1 1/2 1/5

1/4 2/3 3/4