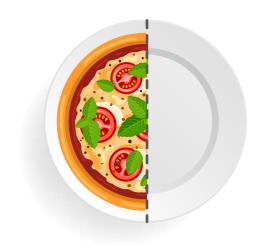

# FOOD FRACTIONS!

What fraction of the food has been eaten? Check the correct answer.

1/2 1/4 2/1

1/4 1/5 1/7

5/1 1/2 1/5

1/4 2/3 3/4