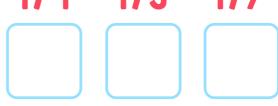

# FOOD FRACTIONS!

What fraction of the food has been eaten? Check the correct answer.

1/2 1/4 2/1

1/4 1/5 1/7

5/1 1/2 1/5

1/4 2/3 3/4