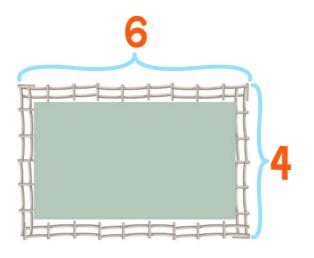

# Horse Farm Area



Circle all of the horse pens that have an area of 24.













### Horse Farm Area Worksheet



## Worksheet Answer Key.

Scan the QR code to get the answer key for this worksheet. In it, you'll also find an explanation of how to solve the worksheet and additional learning resources.





#### Complete this worksheet online.

Scan the QR code below to open this interactive worksheet!

Let your child learn and play! The worksheet comes with a professional voice over of the task, and will be automatically checked and scored upon completion. Your child will also get suggestions of similar activities.



You can open this online worksheet in any browser and on any device. NO registration or app installation is needed to start learning. Just scan the QR code and there you are!

### Ready to learn more? Use the code below to access a free lesson