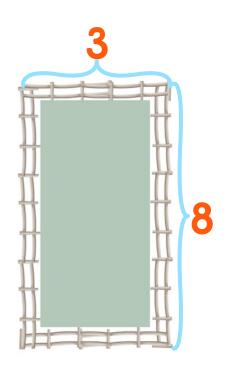

# Horse Farm Area



Circle all of the horse pens that have an area of 24.













### Horse Farm Area Worksheet



## Worksheet Answer Key.

Scan the QR code to get the answer key for this worksheet. In it, you'll also find an explanation of how to solve the worksheet and additional learning resources.





#### Complete this worksheet online.

Scan the QR code below to open this interactive worksheet!

Let your child learn and play! The worksheet comes with a professional voice over of the task, and will be automatically checked and scored upon completion. Your child will also get suggestions of similar activities.



You can open this online worksheet in any browser and on any device. NO registration or app installation is needed to start learning. Just scan the QR code and there you are!

### Ready to learn more? Use the code below to access a free lesson!

Int