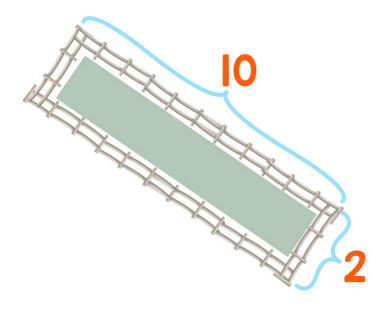

# Horse Farm Area



Circle all of the horse pens that have an area of 24.













### Horse Farm Area Worksheet



## Worksheet Answer Key.

Scan the QR code to get the answer key for this worksheet. In it, you'll also find an explanation of how to solve the worksheet and additional learning resources.





#### Complete this worksheet online.

Scan the QR code below to open this interactive worksheet!

Let your child learn and play! The worksheet comes with a professional voice over of the task, and will be automatically checked and scored upon completion. Your child will also get suggestions of similar activities.



You can open this online worksheet in any browser and on any device. NO registration or app installation is needed to start learning. Just scan the QR code and there you are!

### Ready to learn more? Use the code below to access a free lesson!

I