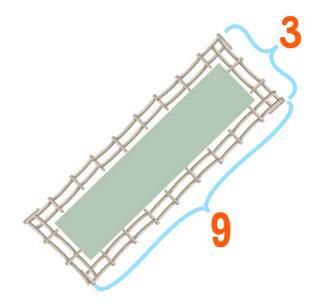

# Horse Farm Area



Circle all of the horse pens that have an area of 24.













### Horse Farm Area Worksheet



## Worksheet Answer Key.

Scan the QR code to get the answer key for this worksheet. In it, you'll also find an explanation of how to solve the worksheet and additional learning resources.





#### Complete this worksheet online.

Scan the QR code below to open this interactive worksheet!

Let your child learn and play! The worksheet comes with a professional voice over of the task, and will be automatically checked and scored upon completion. Your child will also get suggestions of similar activities.



You can open this online worksheet in any browser and on any device. NO registration or app installation is needed to start learning. Just scan the QR code and there you are!

### Ready to learn more? Use the code below to access a free lesson!