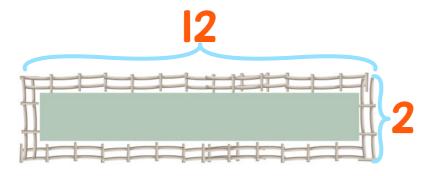

# Horse Farm Area



Circle all of the horse pens that have an area of 24.













### Horse Farm Area Worksheet



## Worksheet Answer Key.

Scan the QR code to get the answer key for this worksheet. In it, you'll also find an explanation of how to solve the worksheet and additional learning resources.





#### Complete this worksheet online.

Scan the QR code below to open this interactive worksheet!

Let your child learn and play! The worksheet comes with a professional voice over of the task, and will be automatically checked and scored upon completion. Your child will also get suggestions of similar activities.



You can open this online worksheet in any browser and on any device. NO registration or app installation is needed to start learning. Just scan the QR code and there you are!

### Ready to learn more? Use the code below to access a free lesson!

Inter