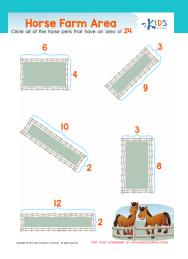

# Horse Farm Area



Circle all of the horse pens that have an area of 24.













### Horse Farm Area Worksheet



## Worksheet Answer Key.

Scan the QR code to get the answer key for this worksheet. In it, you'll also find an explanation of how to solve the worksheet and additional learning resources.





#### Complete this worksheet online.

Scan the QR code below to open this interactive worksheet!

Let your child learn and play! The worksheet comes with a professional voice over of the task, and will be automatically checked and scored upon completion. Your child will also get suggestions of similar activities.



You can open this online worksheet in any browser and on any device. NO registration or app installation is needed to start learning. Just scan the QR code and there you are!

### Ready to learn more? Use the code below to access a free lesson!

Interactive games, educational videos, online quizzes and our full worksheet collection - check it all out now!



https://www.kidsacademy.com/tg/



https://www.kidsacademy.com/classroom/