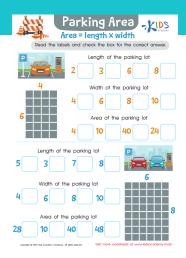

# Parking Area

### Area = length x width

Read the labels and check the box for the correct answer.

Length of the parking lot

Width of the parking lot

6

Area of the parking lot

24

Length of the parking lot

8

Width of the parking lot

6

10

Area of the parking lot

10

48