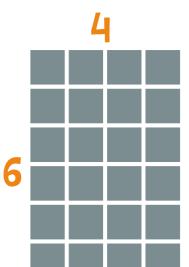

### Area = length x width

Read the labels and check the box for the correct answer.

Length of the parking lot

Width of the parking lot

6

Area of the parking lot

24

Length of the parking lot

8

Width of the parking lot

6

10

Area of the parking lot

10

48