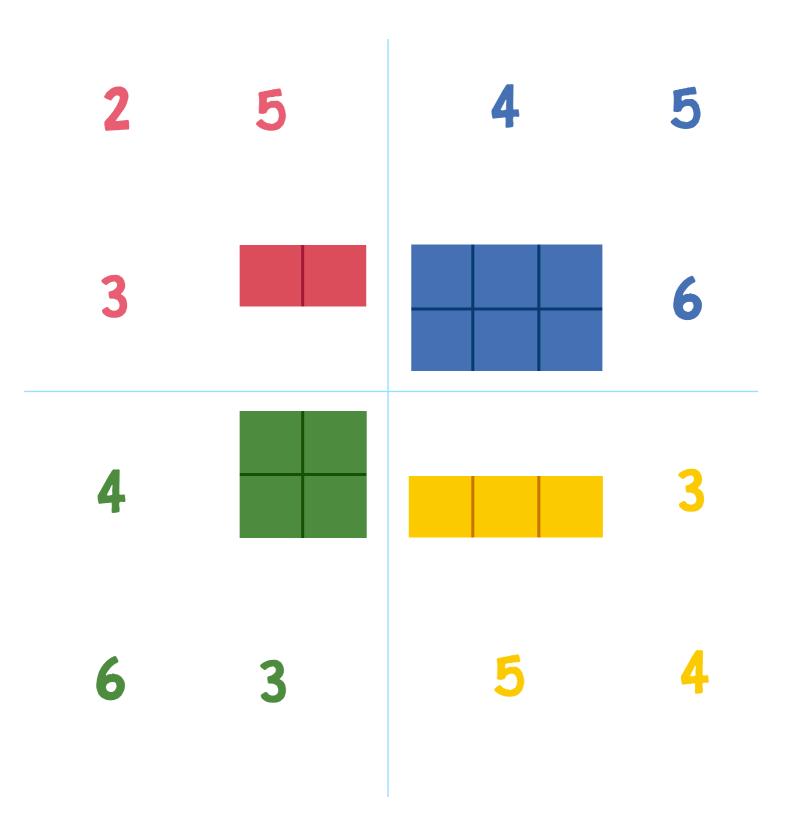

AREA is the measurement of square units inside a shape.

What is the area of each shape? Count the square units and circle the correct answer.