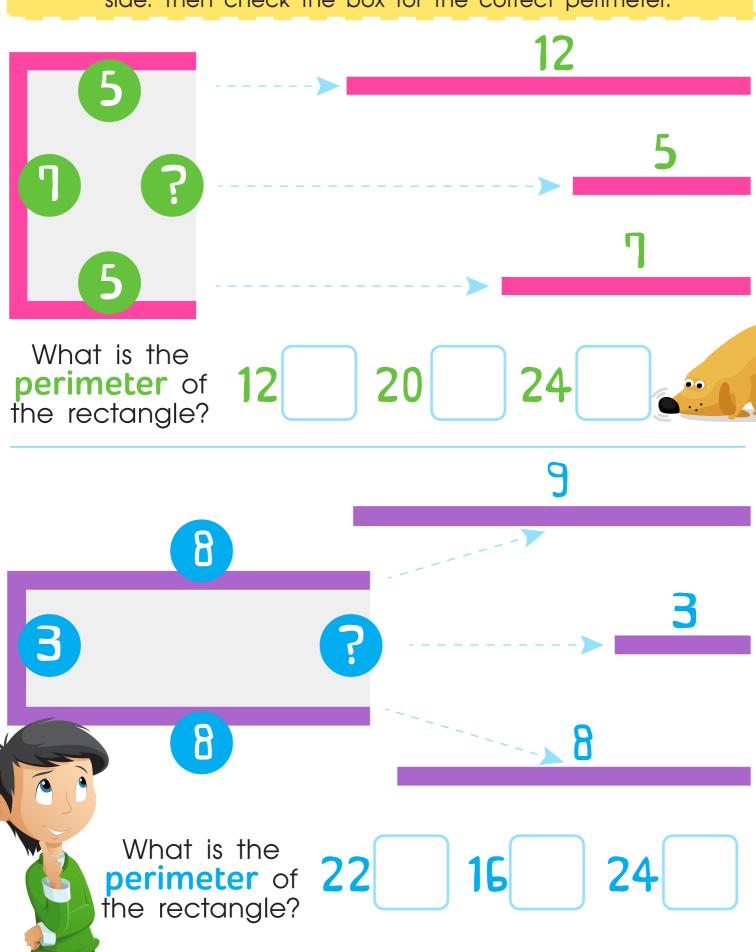

# What's the Missing Side? - KIDS

Look at the picture and trace the dotted line to the missing side. Then check the box for the correct perimeter.