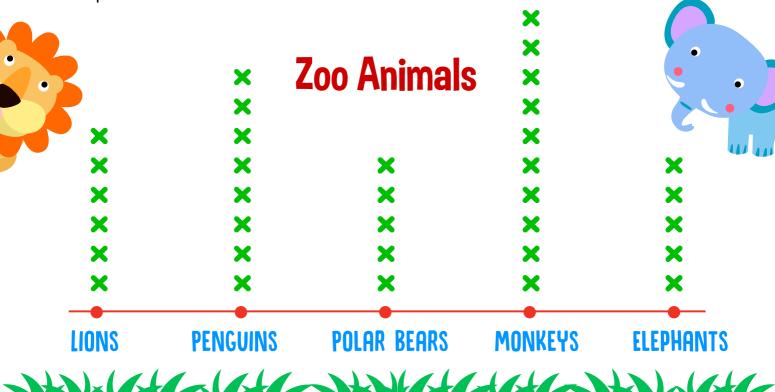

# Zoo Math: Interpret the Line Plot - KIDS

Answer the questions below using the information from the line plot. Circle the correct answer.

How many monkeys does the city zoo have?

How many elephants does the city zoo have?

How many total animals does the city zoo have?