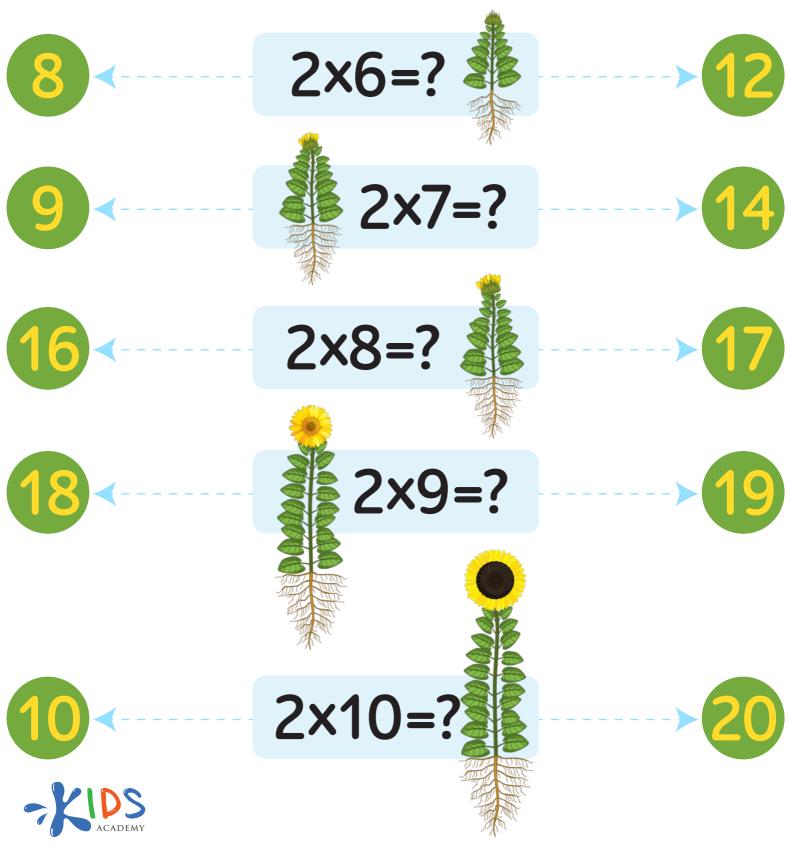

## Multiplying 2's and DOUBLING LEAVES

When you multiply by 2, you are doubling the other number.

Follow through the lifecycle of the plant by multiplying. Solve each fact by drawing a line to the correct answer.

Part 2