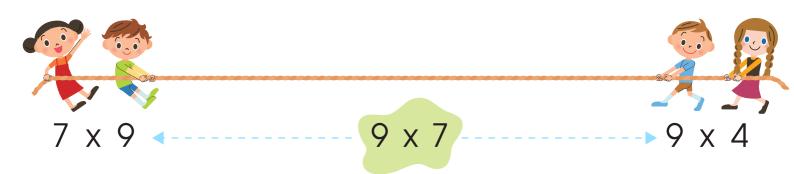

## **Tug of War: Commutative Property**

Look at the equation in the middle of the tug of war. Draw a line to the side with the matching equation.

Copyright © 2019 Kids Academy Company. All rights reserved