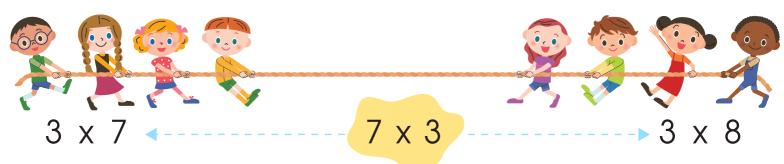

## **Tug of War: Commutative Property**

Look at the equation in the middle of the tug of war. Draw a line to the side with the matching equation.

Copyright © 2019 Kids Academy Company. All rights reserved