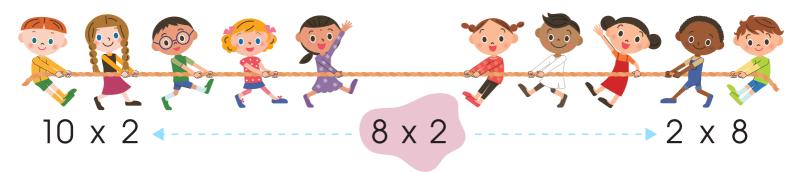

## **Tug of War: Commutative Property**

Look at the equation in the middle of the tug of war. Draw a line to the side with the matching equation.

Copyright © 2019 Kids Academy Company. All rights reserved