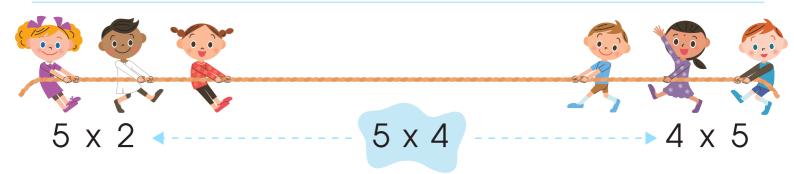

## **Tug of War: Commutative Property**

Look at the equation in the middle of the tug of war. Draw a line to the side with the matching equation.

Copyright © 2019 Kids Academy Company. All rights reserved