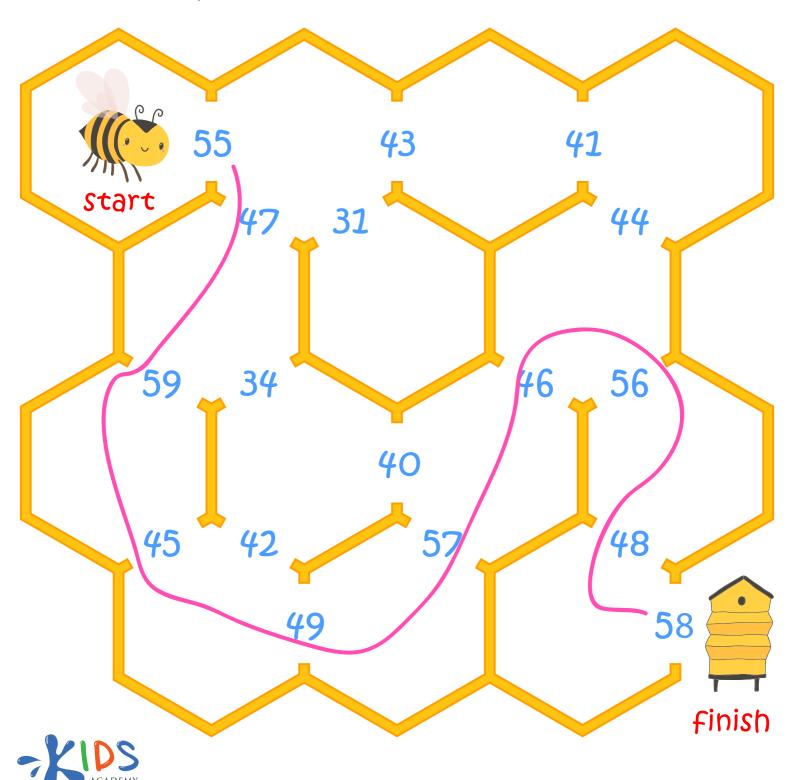

# Bee Maze: Rounding

The bee can only move through numbers that are rounded up to either 50 or 60 (so the number in the ones place is 5 or greater).

Draw the bee's path through any numbers that can be rounded up.