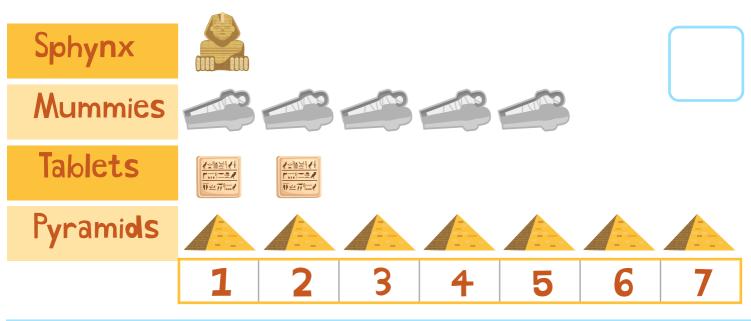

# Ancient Egyptian Bar Graph - KIDS

Look at the picture of the ancient pyramids. Check the box next to the bar graph that matches.