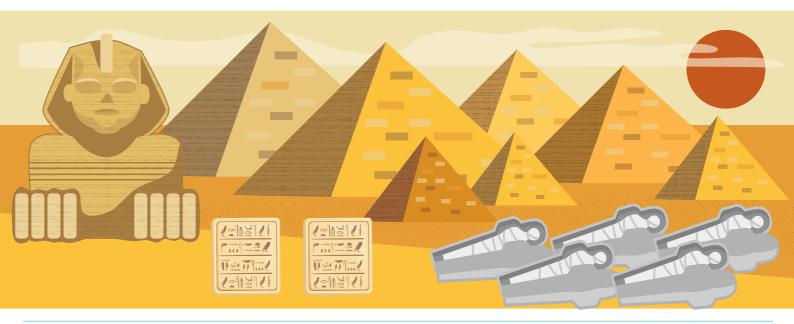

# Ancient Egyptian Bar Graph - KIDS

Look at the picture of the ancient pyramids. Check the box next to the bar graph that matches.