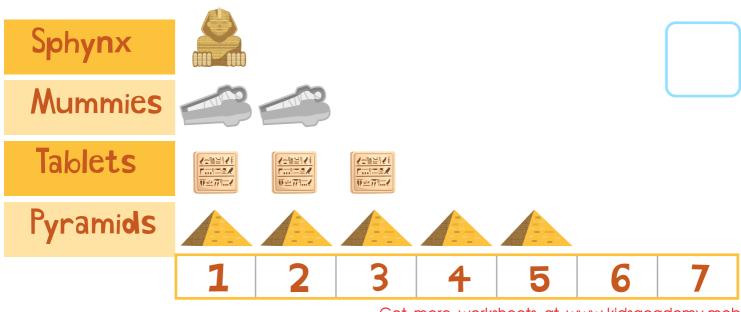

# Ancient Egyptian Bar Graph - KIDS

Look at the picture of the ancient pyramids. Check the box next to the bar graph that matches.