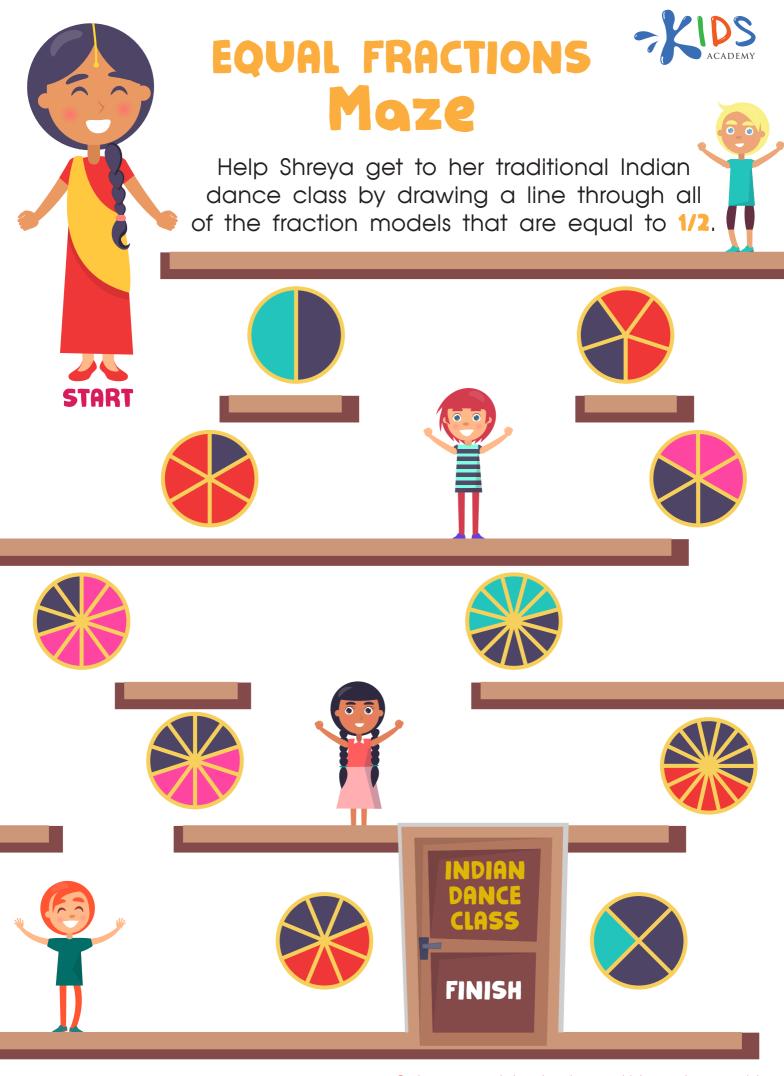

## **Equal Fractions Maze Worksheet**



## Worksheet Answer Key.

Scan the QR code to get the answer key for this worksheet. In it, you'll also find an explanation of how to solve the worksheet and additional learning resources.





## Complete this worksheet online.

Scan the QR code below to open this interactive worksheet!

Let your child learn and play! The worksheet comes with a professional voice over of the task, and will be automatically checked and scored upon completion. Your child will also get suggestions of similar activities.



You can open this online worksheet in any browser and on any device. NO registration or app installation is needed to start learning. Just scan the QR code and there you are!

## Ready to learn more? Use the code below to access a free lesson!

In