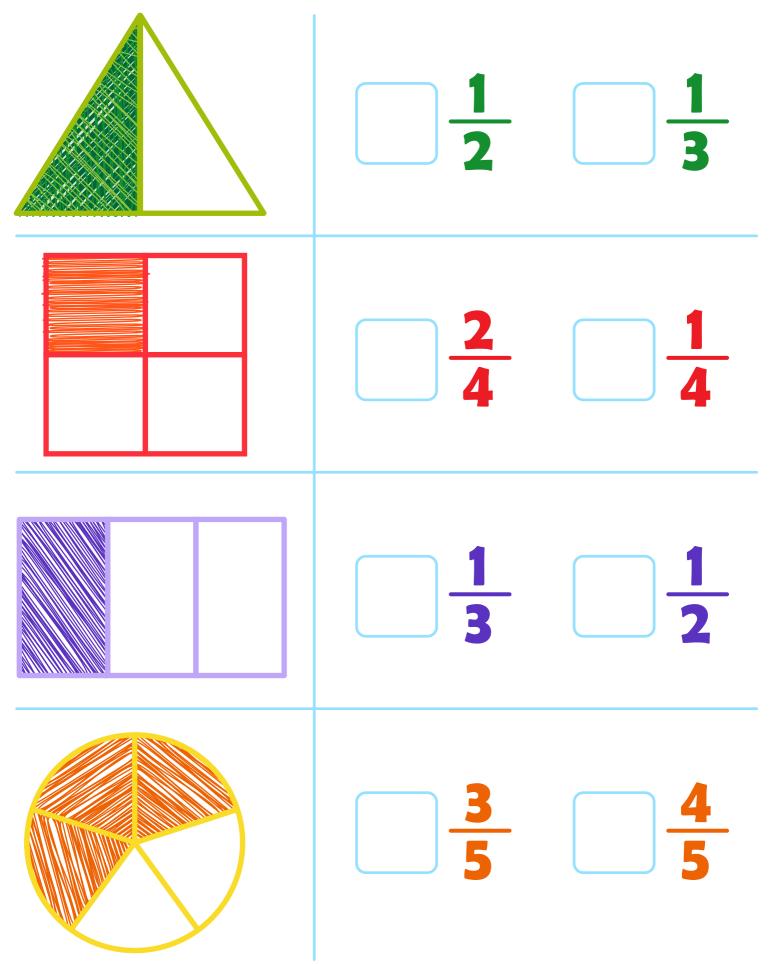

# Fraction Quest - KUS

Check the fraction that each shape represents.

Copyright © 2018 Kids Academy Company. All rights reserved