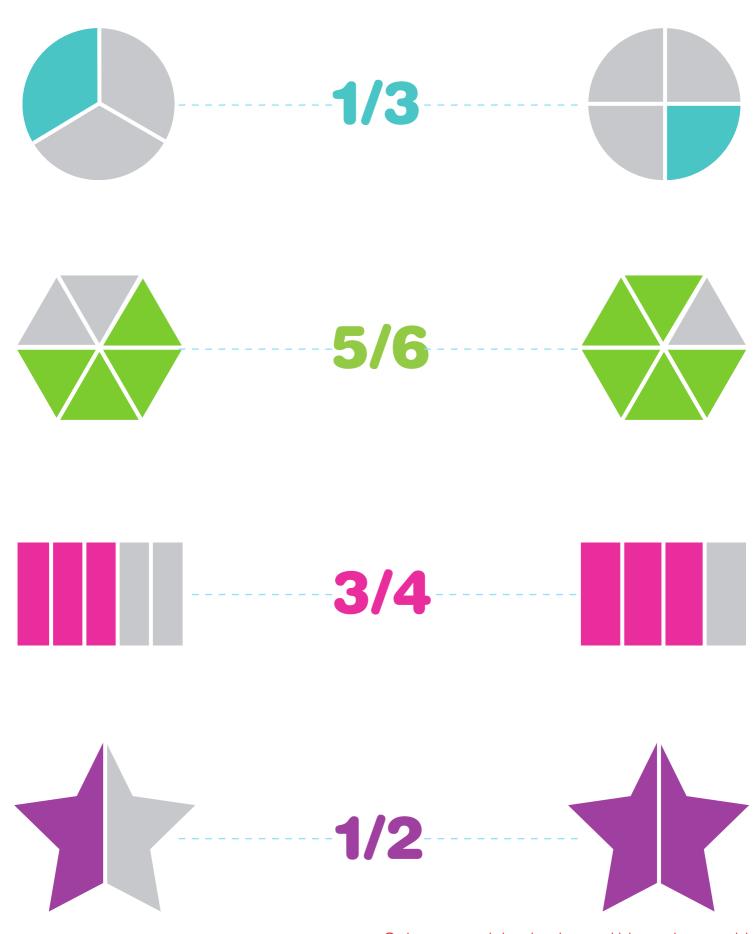

Trace a line to the fraction model that correctly represents each fraction.

Copyright © 2018 Kids Academy Company. All rights reserved Get more worksheets at www.kidsacademy.mobi