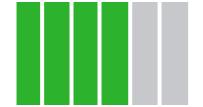

# FRACTIONS: Assessment 2 XIDS

Use the fraction models to complete the statements below. Check the correct numerator.

$$?/8 = 1/4$$

$$?/6 = 2/3$$