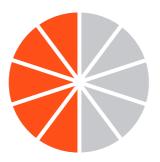

# FRACTIONS: Assessment 2 XIDS

Use the fraction models to complete the statements below. Check the correct numerator.

$$?/8 = 1/4$$

$$?/6 = 2/3$$