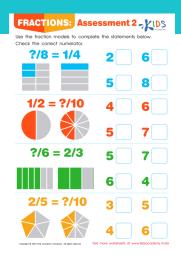

# FRACTIONS: Assessment 2 XIDS

Use the fraction models to complete the statements below. Check the correct numerator.

$$?/8 = 1/4$$

$$?/6 = 2/3$$