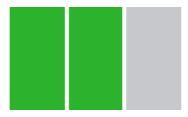

# FRACTIONS: Assessment 2 XIDS

Use the fraction models to complete the statements below. Check the correct numerator.

$$?/8 = 1/4$$

$$?/6 = 2/3$$