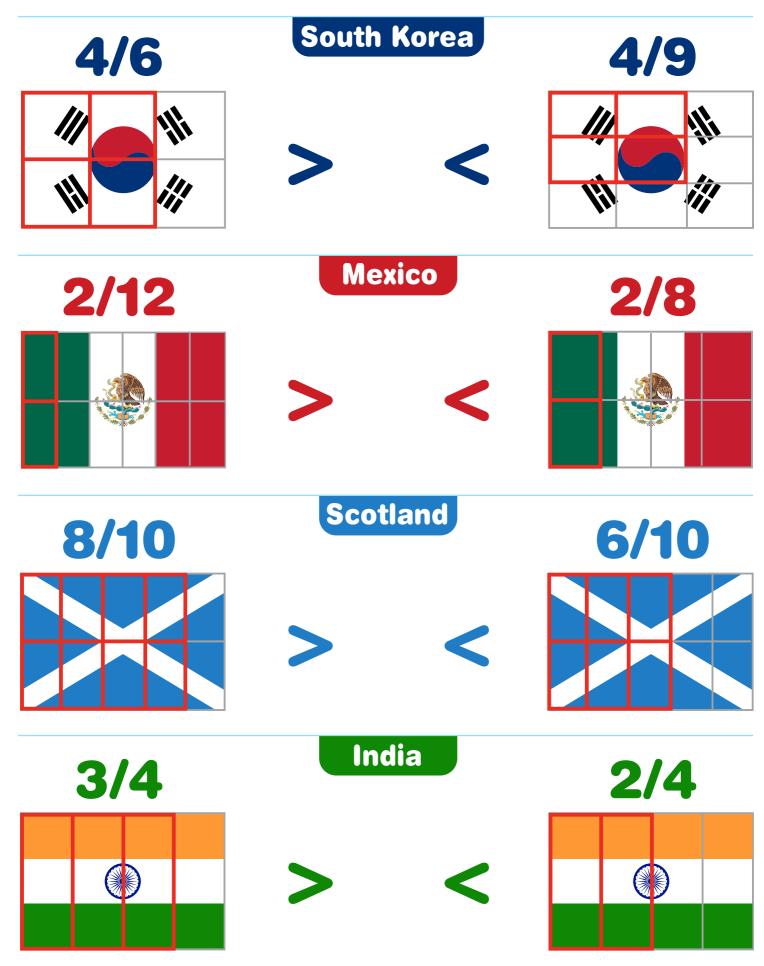

Circle the correct comparison symbol for each set of fractions below.

Copyright © 2018 Kids Academy Company. All rights reserved

Get more worksheets at www.kidsacademy.mobi