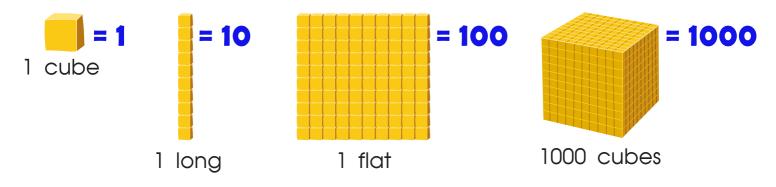

## Base 10 Blocks: Part 2



Circle the number that is shown by base-10 blocks.







#### **Place Value Worksheet: Thousands**



# Worksheet Answer Key.

Scan the QR code to get the answer key for this worksheet. In it, you'll also find an explanation of how to solve the worksheet and additional learning resources.





#### Complete this worksheet online.

Scan the QR code below to open this interactive worksheet!

Let your child learn and play! The worksheet comes with a professional voice over of the task, and will be automatically checked and scored upon completion. Your child will also get suggestions of similar activities.



You can open this online worksheet in any browser and on any device. NO registration or app installation is needed to start learning. Just scan the QR code and there you are!

### Ready to learn more? Use the code below to access a free l