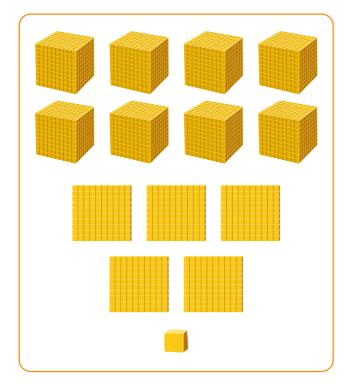

## Base 10 Blocks: Part 2



Circle the number that is shown by base-10 blocks.







#### **Place Value Worksheet: Thousands**



# Worksheet Answer Key.

Scan the QR code to get the answer key for this worksheet. In it, you'll also find an explanation of how to solve the worksheet and additional learning resources.





#### Complete this worksheet online.

Scan the QR code below to open this interactive worksheet!

Let your child learn and play! The worksheet comes with a professional voice over of the task, and will be automatically checked and scored upon completion. Your child will also get suggestions of similar activities.



You can open this online worksheet in any browser and on any device. NO registration or app installation is needed to start learning. Just scan the QR code and there you are!

### Ready to learn more? Use the code below to access a free lesso