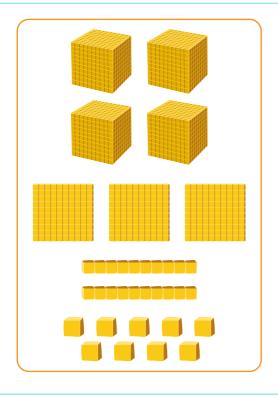

## Base 10 Blocks: Part 2



Circle the number that is shown by base-10 blocks.







#### **Place Value Worksheet: Thousands**



# Worksheet Answer Key.

Scan the QR code to get the answer key for this worksheet. In it, you'll also find an explanation of how to solve the worksheet and additional learning resources.





#### Complete this worksheet online.

Scan the QR code below to open this interactive worksheet!

Let your child learn and play! The worksheet comes with a professional voice over of the task, and will be automatically checked and scored upon completion. Your child will also get suggestions of similar activities.



You can open this online worksheet in any browser and on any device. NO registration or app installation is needed to start learning. Just scan the QR code and there you are!

### Ready to learn more? Use the code below to access a free les