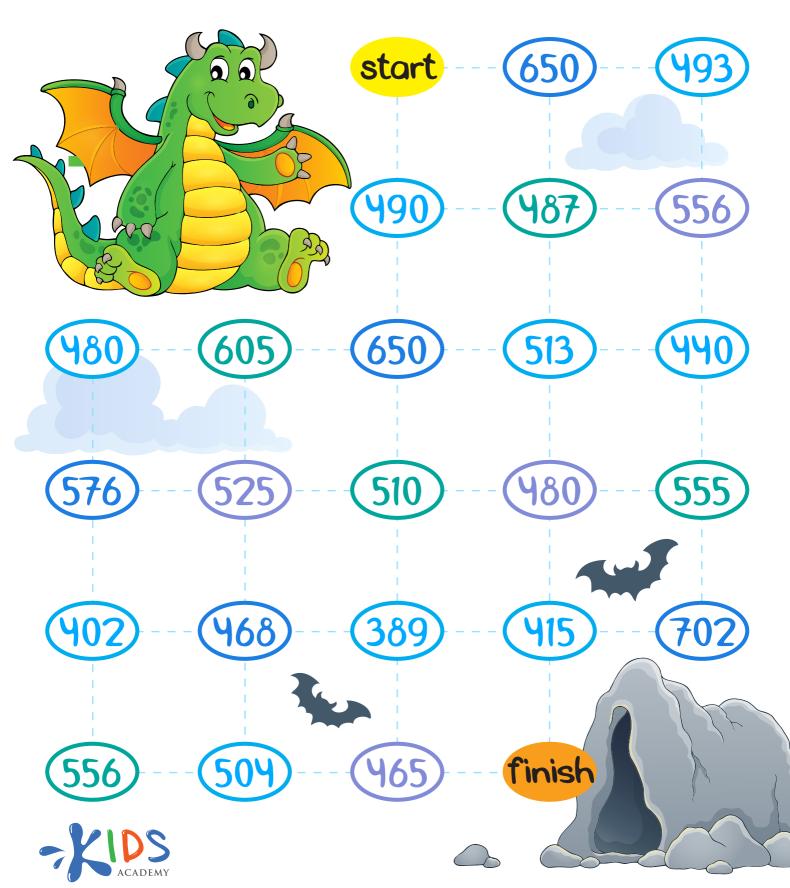

# Rounding with the Dragon

Round the numbers below to the nearest hundred. Trace the line through the numbers that can be rounded to 500.