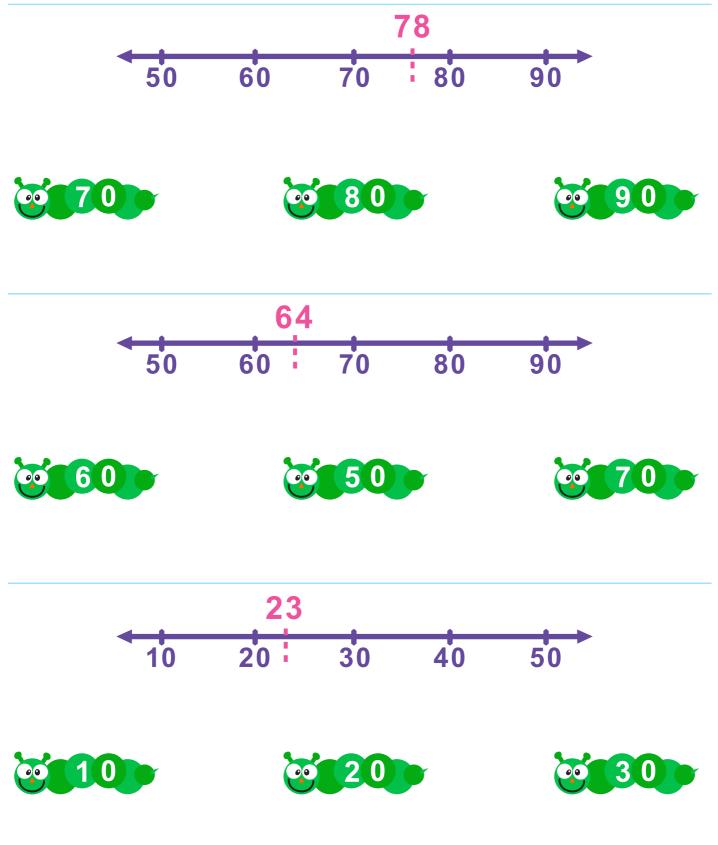

## Worm Math: Rounding to the Nearest Ten.

If the ones number is **5 or greater**, you should round **up to** the nearest 10. If the ones number is **4 or less**, you should round **down to** the nearest 10.

Round the number to the nearest ten. Circle the correct number.