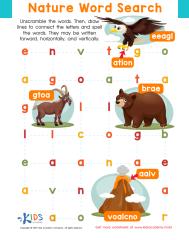

## Nature Word Search

00

atlon

eeagi

brae

aalv

Unscramble the words. Then, draw lines to connect the letters and spell the words. They may be written forward, horizontally, and vertically.

gtoa

Copyright © 2019 Kids Academy Company. All rights reserved

Get more worksheets at www.kidsacademy.mobi

voalcno