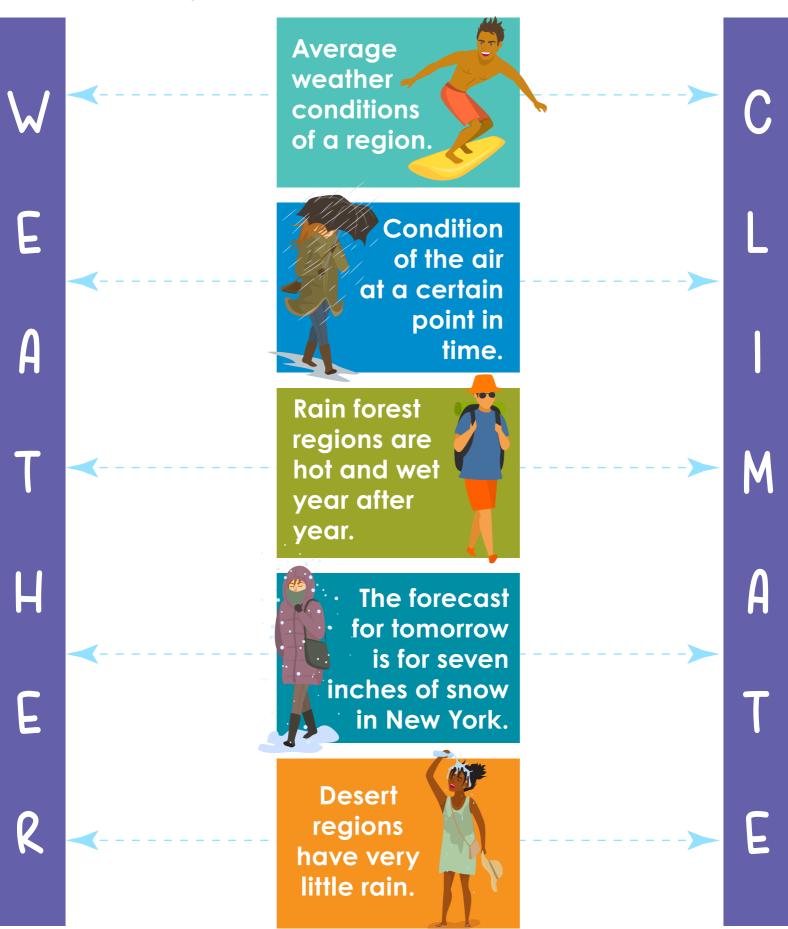

# CLIMATE VS WEATHER - KIPS

Weather and climate are similar, but different. Trace the line indicating if the statement refers to climate or weather.