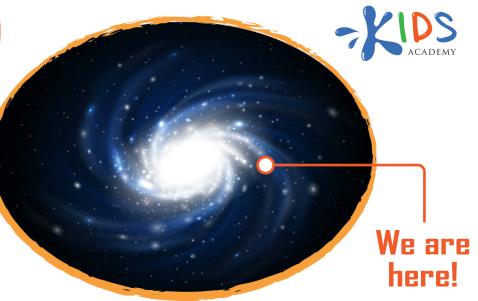

Our solar system is located in the **MILKY WAY GALAXY**. The Milky Way is a large galaxy that has a **SPIRAL SHAPE**. It looks like a flat disk with spiraling arms. Our Solar System lies in one of the arms of the Milky Way.