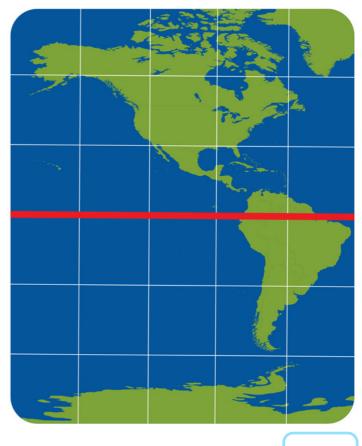

# The Equator

The **Equator** is an imaginary, horizontal line around the middle of the Earth. You can see the Equator drawn on a map or globe. Check the pictures that show the Equator.

. Get more worksheets at www.kidsacademy.mobi

### **The Equator Worksheet**

The Equator The Equator is an imaginary, horizontal line around the middle