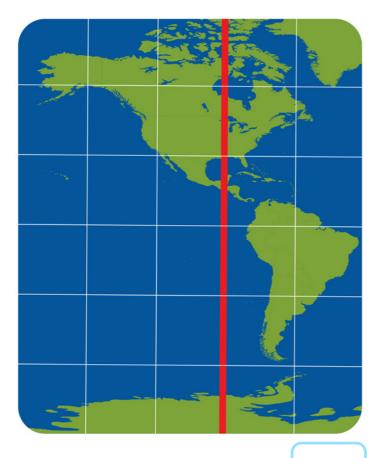

# The Equator

The **Equator** is an imaginary, horizontal line around the middle of the Earth. You can see the Equator drawn on a map or globe. Check the pictures that show the Equator.

. Get more worksheets at www.kidsacademy.mobi

### **The Equator Worksheet**

The Equator The Equator is an imaginary, horizontal line around the middle