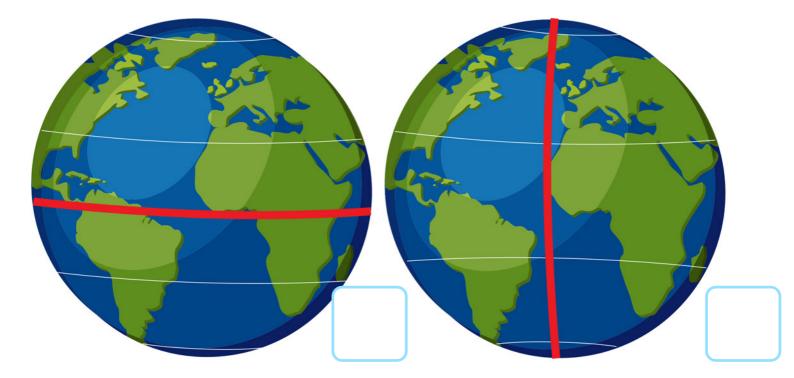

# The Equator

The **Equator** is an imaginary, horizontal line around the middle of the Earth. You can see the Equator drawn on a map or globe. Check the pictures that show the Equator.

. Get more worksheets at www.kidsacademy.mobi

### **The Equator Worksheet**

The Equator The Equator is an imaginary, horizontal line around the middle