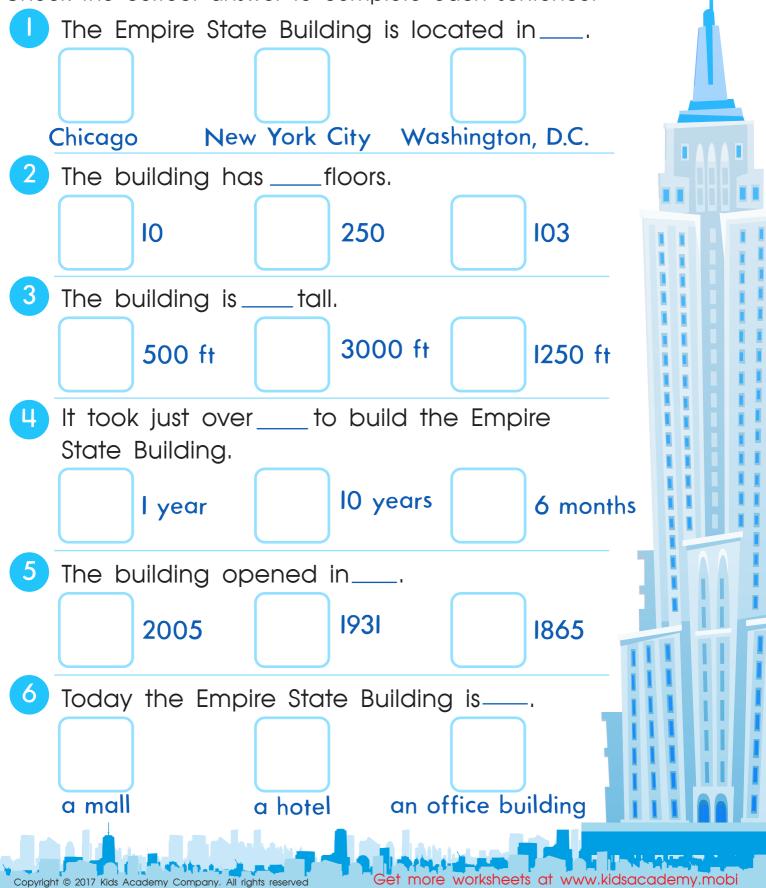

# Empire State Building Quiz

The Empire State Building is a famous New York skyscraper built in 1931. It's 1250 ft high and has 103 floors. This huge building was constructed very quickly - in one year. Nowadays the skyscraper is used as an office building.

Check the correct answer to complete each sentence.

### **Empire State Building Printable Worksheet**

#### Worksheet Answer Key.

Scan the QR code to get the answer key for this worksheet. In it, you'll also find an explanation of how to solve the worksheet and additional learning resources.

| construct<br>is used of<br>Check th | ted very quickly<br>as an office buil<br>le correct answe | er to complete ea | owadays the sk<br>ach sentence. |        |
|-------------------------------------|-----------------------------------------------------------|-------------------|---------------------------------|--------|
|                                     |                                                           | Building is loce  |                                 | 1      |
| -                                   | building has                                              |                   | ningion, D.C.                   |        |
|                                     | 0                                                         | 250               | 103                             |        |
| 3 The                               | building is                                               | tall.             |                                 | 111    |
|                                     | 500 ft                                                    | 3000 ft           | 1250 ft                         |        |
|                                     | ook just over_<br>te Building.                            | to build the      | e Empire                        |        |
|                                     | l year                                                    | 10 years          | 6 mont                          | hs     |
| 5 The                               | building ope                                              | ned in            |                                 |        |
|                                     | 2005                                                      | 1931              | 1865                            | 48     |
| o Too                               | lay the Empire                                            | e State Building  | is                              | HH H   |
|                                     |                                                           |                   |                                 |        |
| am                                  | nall a                                                    | hotel an of       | fice building                   | TTT AA |