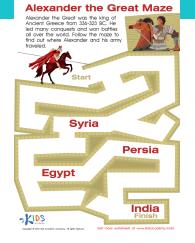

# **Alexander the Great Maze**

Alexander the Great was the king of Ancient Greece from 336-323 BC. He led many conquests and won battles all over the world. Follow the maze to find out where Alexander and his army traveled.

Syria

Start

### Persia

Copyright © 2018 Kids Academy Company. All rights reserved

Get more worksheets at www.kidsacademy.mobi

ndia