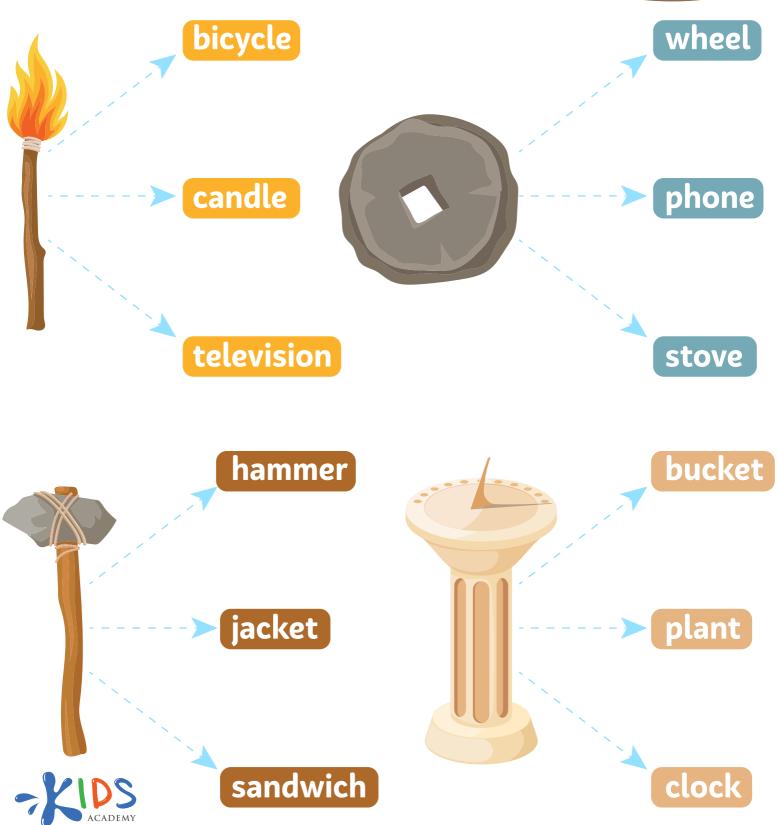

# **Ancient Inventions**and Discoveries

Many ancient inventions and discoveries are still used in modern society. They have evolved, or changed, over the years. Look at the picture and draw a line to the new version of the ancient discovery.